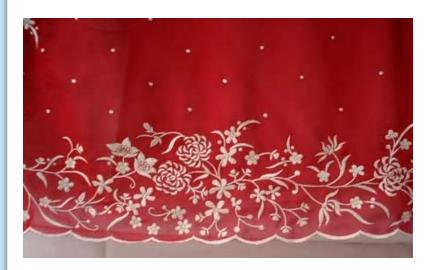

## SILK STOLES

S1. Chrysanthemum Bamboo Pattern

Black, Red, Blue

Approx 72"x12": Rs. 3000/-

Approx 72"x20": Rs. 3400/-

S2. Parsi Border with Dots Black, Red, Blue, Grey, Beige Approx 72"x9": Rs. 2800/-Approx 72"x20": Rs. 4000/-