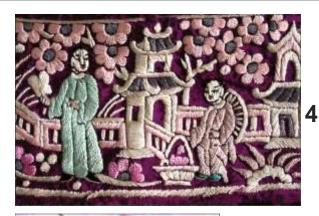

#### PARSI EMBROIDERY

Parsi embroidery is an artistic and cultural amalgamation of four unique design traditions- Iranian, Indian, Chinese and European. This has resulted in a distinctive style which blends nature's creations, birds-real and exotic, flowers, plant life and animals with elements of mythology. These motifs are skillfully embroidered on kors (borders), garas (saris), jhablas (shirts) and ijars (pants).

Parsi embroidery is truly an intercultural art form, which has descended from Achaemenian times in an unbroken continuum. Originally the items came to the Parsis of India as precious pieces, ordered and imported from China. With the end of Parsi trading in China this link is now gone. Many stitches and techniques used in weaving the materials are now forgotten. It is imperative to ensure that this tradition of embroidery is not lost forever.