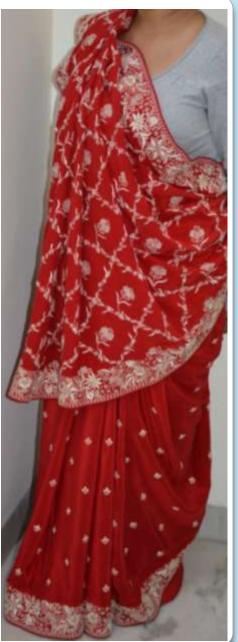

ster**Black, Red, Blue, Beige, Grey Approx 72"x9": Rs. 2500/Approx 72"x20": Rs. 3500/-







# **S7. Power of Creativity**Black, Red, Blue Approx 72"x12": Rs. 3000/-



#### S8. Lily Border

Black, Red, Blue

Approx 72"x9": Rs. 2000/-Approx 72"x20": Rs. 3000/-





#### S9. Butterfly Pattern

Black, Red, Blue

Approx 72"x12": Rs. 3000/-

Approx 72"x20": Rs. 4000/-







#### S10. White Flower Pattern

Black, Red, Blue

Approx 72"x9": Rs. 2500/-

Approx 72"x20": Rs. 4000/-





# S11. Multicoloured Chrysanthemum and Bird Pattern

SILK STOLES

Black

Approx 72"x20": Rs. 6400/-



#### S12. Multicoloured Rose Pattern

SILK STOLES

Black

Approx 72"x12": Rs. 3000/-



#### White Flower Gara with Pallu

#### Hand Embroidered

Can be made to order in the colours and fabric of your choice







# Lily Full Gara Hand Embroidered

Can be made to order in the colours and fabric of your choice Price: On request







#### Chrysanthemum Pallu Gara

Hand Embroidered

Can be made to order in the colours and fabric of your choice







# White Flower Gara Hand Embroidered





Can be made to order in the colours and fabric of your choice Price: On request

# Chrysanthemum Gara Hand Embroidered



Can be made to order in the colours and fabric of your choice



#### Peacock with Kanda Papeta Gara

Hand Embroidered



Can be made to order in the colours and fabric of your choice



#### Ambi Gara with *Pallu*

Hand Embroidered

This item can be made to order in the colours and fabric of your choice



# **Lily Gara**Hand Embroidered



This item can be made to order in the colours and