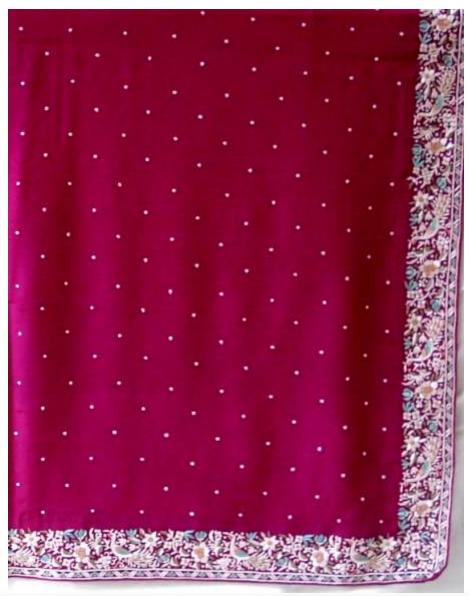

## SILK STOLES

S1. Chrysanthemum Bamboo Pattern

Black, Red, Blue

Approx 72"x12": Rs. 3000/-

Approx 72"x20": Rs. 3400/-

S2. Parsi Border with Dots Black, Red, Blue, Grey, Beige Approx 72"x9": Rs. 2800/-Approx 72"x20": Rs. 4000/-