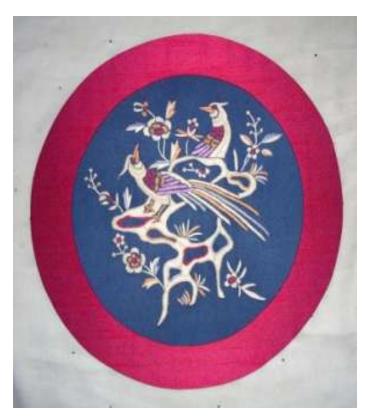

#### PARSI EMBROIDERY

Parsi embroidery is an artistic and cultural amalgamation of four unique design traditions- Iranian, Indian, Chinese and European. This has resulted in a distinctive style which blends nature's creations, birds-real and exotic, flowers, plant life and animals with elements of mythology. These motifs are skillfully embroidered on kors (borders), garas (saris), jhablas (shirts) and ijars (pants).

Parsi embroidery is truly an intercultural art form, which has descended from Achaemenian times in an unbroken continuum. Originally the items came to the Parsis of India as precious pieces, ordered and imported from China. With the end of Parsi trading in China this link is now gone. Many stitches and techniques used in weaving the materials are now forgotten. It is imperative to ensure that this tradition of embroidery is not lost forever.

#### PICTURE FRAMES

Hand Embroidered

PF 5

Simurgh Pattern

Rs 1500/-

Approx Size: 11½" x 8"