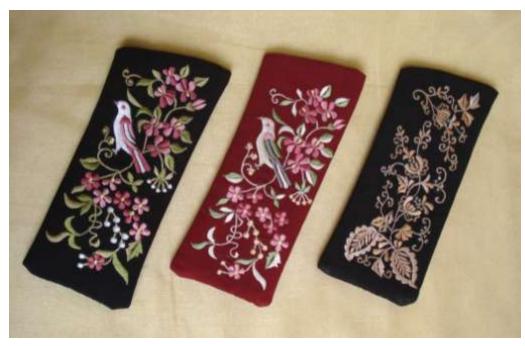

#### Others Embroidered Items

**Mobile Covers • Spectacle Cases** 

Picture Frames • Photo Frames

**Utility Covers • Boxes** 

P21. Pink rose pattern (both sides)

Black 2800 /-

P22. Gul-e-bulbul pattern in golden embroidery (both sides) Black, Red 2800 /-

#### SPECTACLE CASES

SC: Available in black, red, beige

Price: Rs 300/-

Approx Size: 7" x 3"