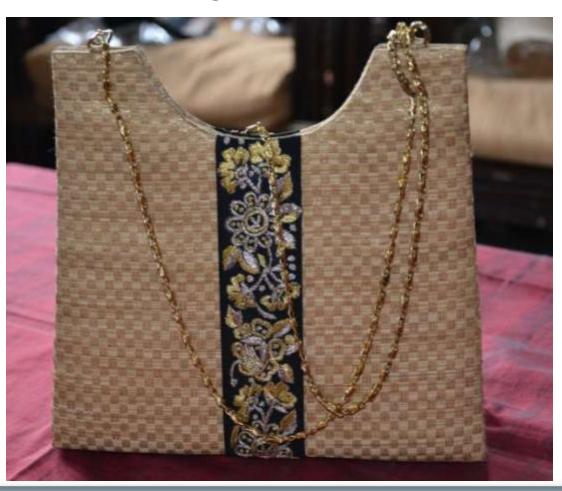

#### LADIES BAGS IN PERSIAN STYLE EMBROIDERY WORK

LB 3. Evening Purse Purple (both sides border) Rs 2200/-Approx Size: 12"x 7"

P 20. Available in black, purple, teal, silver, beige, red, olive green, blue Rs 1100/-