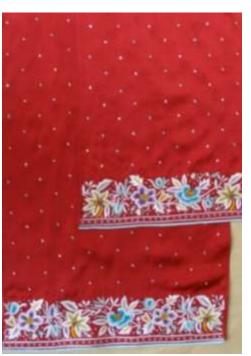

#### PARSI EMBROIDERY

Parsi embroidery is an artistic and cultural amalgamation of four unique design traditions- Iranian, Indian, Chinese and European. This has resulted in a distinctive style which blends nature's creations, birds-real and exotic, flowers, plant life and animals with elements of mythology. These motifs are skillfully embroidered on kors (borders), garas (saris), jhablas (shirts) and ijars (pants).

#### Hand Embroidered Items

**Stoles** 

**Purses** 

Potlis • Wallets

**Borders (Kors)** 

Parsi Gara Saris