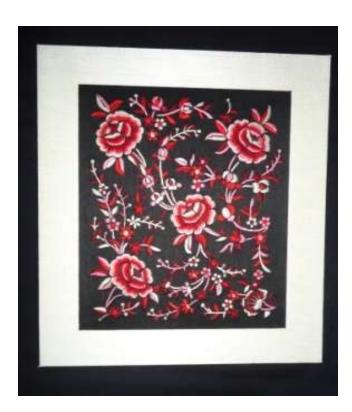

## PICTURE FRAMES

#### Hand Embroidered

PF 6 11½"x 13" Rs.1500/-

PF 7 12<sup>1</sup>/<sub>4</sub>"x 13 <sup>3</sup>/<sub>4</sub>" Rs.1500/-