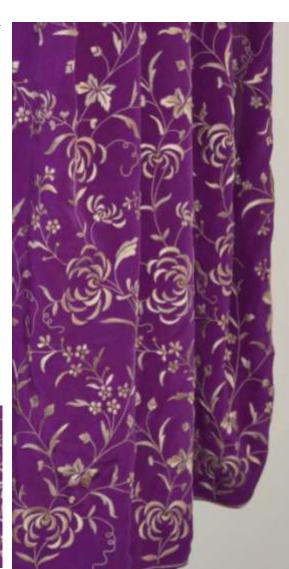

#### PARSI EMBROIDERY

Parsi embroidery is an artistic and cultural amalgamation of four unique design traditions- Iranian, Indian, Chinese and European. This has resulted in a distinctive style which blends nature's creations, birds-real and exotic, flowers, plant life and animals with elements of mythology. These motifs are skillfully embroidered on kors (borders), garas (saris), jhablas (shirts) and ijars (pants).

#### White Flower Gara with Pallu

# Lily Full Gara Hand Embroidered

Can be made to order in the colours and fabric of your choice Price: On request

# White Flower Gara Hand Embroidered

Can be made to order in the colours and fabric of your choice Price: On request

# Chrysanthemum Gara Hand Embroidered

Can be made to order in the colours and fabric of your choice

# Gul-e-Bulbul Full Gara Hand Embroidered

This item can be made to order in the colours and fabric of your choice