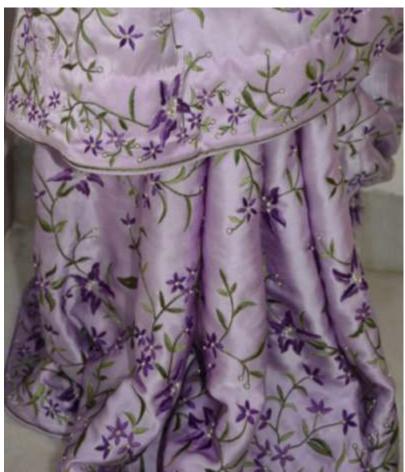

y**Black, Red, Blue Approx 72"x12": Rs. 3000/-



#### S8. Lily Border

Black, Red, Blue

Approx 72"x9": Rs. 2000/-Approx 72"x20": Rs. 3000/-





#### S9. Butterfly Pattern

Black, Red, Blue

Approx 72"x12": Rs. 3000/-

Approx 72"x20": Rs. 4000/-







#### S10. White Flower Pattern

Black, Red, Blue

Approx 72"x9": Rs. 2500/-

Approx 72"x20": Rs. 4000/-





# S11. Multicoloured Chrysanthemum and Bird Pattern

SILK STOLES

Black

Approx 72"x20": Rs. 6400/-



#### S12. Multicoloured Rose Pattern

SILK STOLES

Black

Approx 72"x12": Rs. 3000/-



#### White Flower Gara with Pallu

#### Hand Embroidered

Can be made to order in the colours and fabric of your choice







# Lily Full Gara Hand Embroidered

Can be made to order in the colours and fabric of your choice Price: On request







#### Chrysanthemum Pallu Gara

Hand Embroidered

Can be made to order in the colours and fabric of your choice







# White Flower Gara Hand Embroidered





Can be made to order in the colours and fabric of your choice Price: On request

# Chrysanthemum Gara Hand Embroidered



Can be made to order in the colours and fabric of your choice



#### Peacock with Kanda Papeta Gara

Hand Embroidered



Can be made to order in the colours and fabric of your choice



#### Ambi Gara with *Pallu*

Hand Embroidered

This item can be made to order in the colours and fabric of your choice



# **Lily Gara**Hand Embroidered



This item can be made to order in the colours and fabric of your choice Price: On request



# Gul-e-Bulbul Full Gara Hand Embroidered



This item can be made to order i