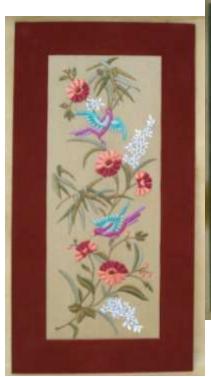

#### PARSI EMBROIDERY

Parsi embroidery is an artistic and cultural amalgamation of four unique design traditions- Iranian, Indian, Chinese and European. This has resulted in a distinctive style which blends nature's creations, birds-real and exotic, flowers, plant life and animals with elements of mythology. These motifs are skillfully embroidered on kors (borders), garas (saris), jhablas (shirts) and ijars (pants).

Parsi embroidery is truly an intercultural art form, which has descended from Achaemenian times in an unbroken continuum. Originally the items came to the Parsis of India as precious pieces, ordered and imported from China. With the end of Parsi trading in China this link is now gone. Many stitches and techniques used in weaving the materials are now forgotten. It is imperative to ensure that this tradition of embroidery is not lost forever.