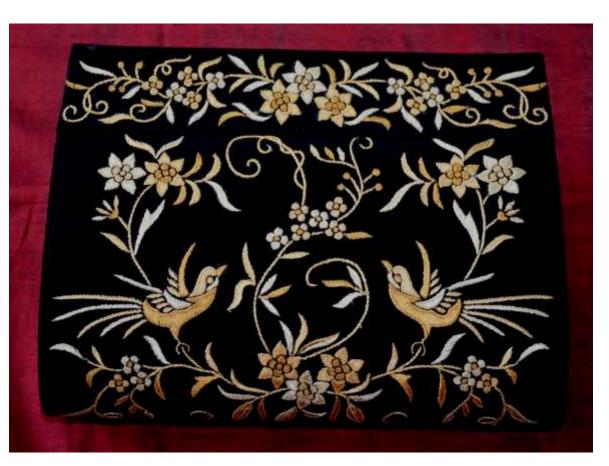

#### PARSI EMBROIDERY

Parsi embroidery is an artistic and cultural amalgamation of four unique design traditions- Iranian, Indian, Chinese and European. This has resulted in a distinctive style which blends nature's creations, birds-real and exotic, flowers, plant life and animals with elements of mythology. These motifs are skillfully embroidered on kors (borders), garas (saris), jhablas (shirts) and ijars (pants).

#### Hand Embroidered Items

**Stoles** 

**Purses** 

Potlis • Wallets

**Borders (Kors)** 

Parsi Gara Saris

#### Others Embroidered Items

**Mobile Covers • Spectacle Cases** 

Picture Frames • Photo Frames

**Utility Covers • Boxes** 

P21. Pink rose pattern (both sides)

Black 2800 /-

P22. Gul-e-bulbul pattern in golden embroidery (both sides) Black, Red 2800 /-