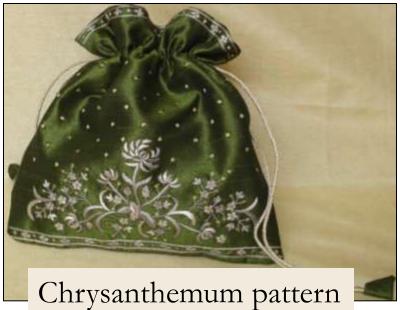

#### Flap Purse with detachable metal strap

P12. Toxy Chrysanthemum Pattern

Black, Red Rs 2200 /-

#### Flap Purse with detachable metal strap

P13. Sherry Chrysanthemum Pattern

Black, Red Rs 2200 /-

P16. Butterfly

Black, Red, Blue: Rs 2000 /-

Approx Size: Base 10", Top 8.5", Height 4"