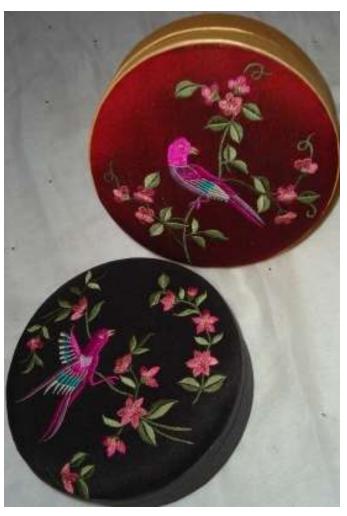

#### Others Embroidered Items

**Mobile Covers • Spectacle Cases** 

Picture Frames • Photo Frames

**Utility Covers • Boxes** 

P21. Pink rose pattern (both sides)

Black 2800 /-

P22. Gul-e-bulbul pattern in golden embroidery (both sides) Black, Red 2800 /-

P23. Lily pattern (both sides)

Black, Red Rs 2800 /-

P24. Parsi border pattern (both sides)

Black, Beige 2400 /-

P25. Large gold rose pattern (only border on both sides)

Black, Red 2400 /-