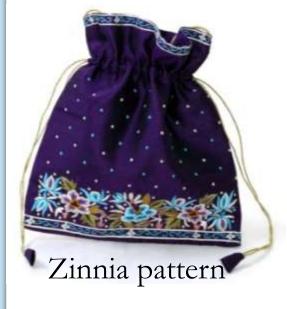

#### Hand Embroidered Potlis

P20. Available in black, purple, teal silver, beige, red, olive green, blue Rs 1100/-

Approx Size: 9" x 91/2"

Zinnia pattern