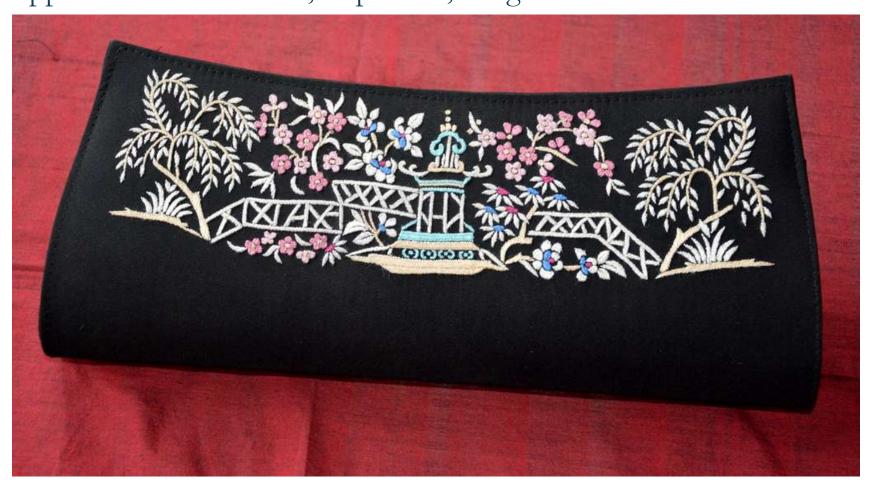

#### Flap purse with detachable metal strap

P27. Toxy Cheena-cheeni style

Black 2400 /-