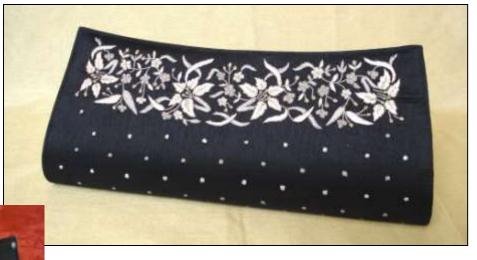

P23. Lily pattern (both sides)

Black, Red Rs 2800 /-

P24. Parsi border pattern (both sides)

Black, Beige 2400 /-

P25. Large gold rose pattern (only border on both sides)

Black, Red 2400 /-