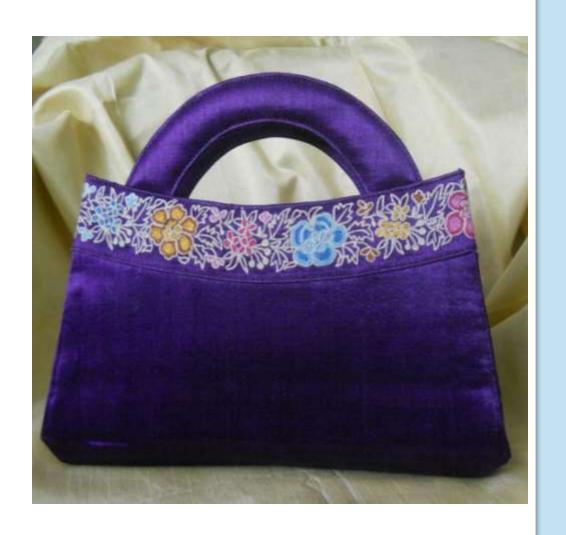

#### LADIES BAGS IN PERSIAN STYLE EMBROIDERY WORK

LB 3. Evening Purse Purple (both sides border) Rs 2200/-Approx Size: 12"x 7"

P 20. Available in black, purple, teal, silver, beige, red, olive green, blue Rs 1100/-