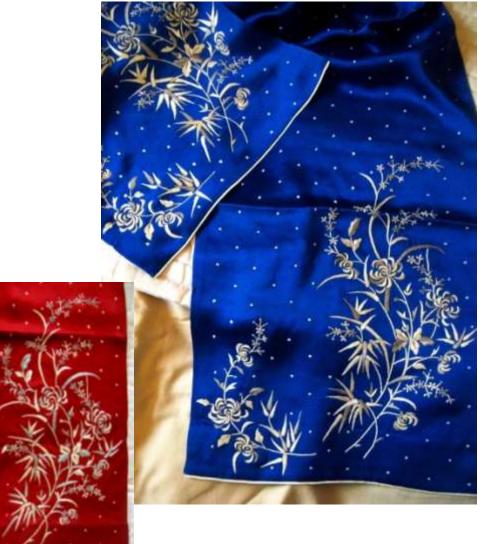

## SILK STOLES

S1. Chrysanthemum Bamboo Pattern

Black, Red, Blue

Approx 72"x12": Rs. 3000/-

Approx 72"x20": Rs. 3400/-

S2. Parsi Border with Dots Black, Red, Blue, Grey, Beige Approx 72"x9": Rs. 2800/-Approx 72"x20": Rs. 4000/-