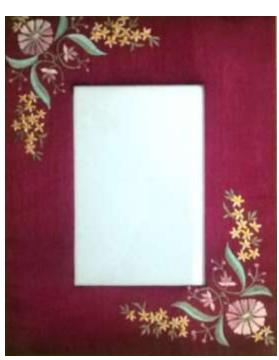

#### PICTURE FRAMES

#### Available in various colors

PF 1 11½"x 8" Rs.900/-

PF 2 11½"x8" Rs.900/- PF 3 15 ½"x13" Rs.1200/- PF 4 11 ½"x8" Rs. 900/-