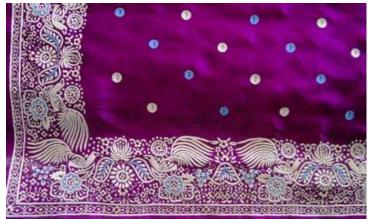

#### LADIES BAGS IN PERSIAN STYLE EMBROIDERY WORK

LB 3. Evening Purse Purple (both sides border) Rs 2200/-Approx Size: 12"x 7"

P 20. Available in black, purple, teal, silver, beige, red, olive green, blue Rs 1100/-