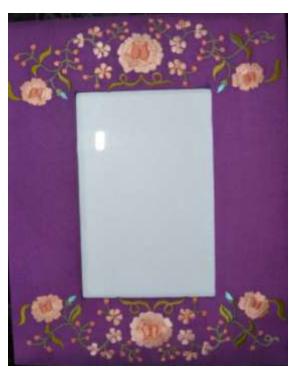

## PICTURE FRAMES

#### Hand Embroidered

PF 6 11½"x 13" Rs.1500/-

PF 7 12<sup>1</sup>/<sub>4</sub>"x 13 <sup>3</sup>/<sub>4</sub>" Rs.1500/-