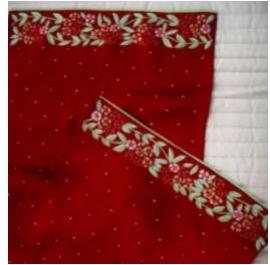

## SILK STOLES

S1. Chrysanthemum Bamboo Pattern

Black, Red, Blue

Approx 72"x12": Rs. 3000/-

Approx 72"x20": Rs. 3400/-

S2. Parsi Border with Dots Black, Red, Blue, Grey, Beige Approx 72"x9": Rs. 2800/-Approx 72"x20": Rs. 4000/-