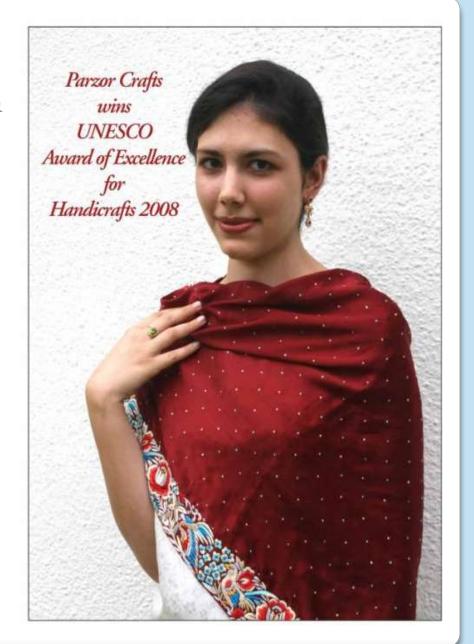

#### PARSI EMBROIDERY

Parsi embroidery is an artistic and cultural amalgamation of four unique design traditions- Iranian, Indian, Chinese and European. This has resulted in a distinctive style which blends nature's creations, birds-real and exotic, flowers, plant life and animals with elements of mythology. These motifs are skillfully embroidered on kors (borders), garas (saris), jhablas (shirts) and ijars (pants).

Parsi embroidery is truly an intercultural art form, which has descended from Achaemenian times in an unbroken continuum. Originally the items came to the Parsis of India as precious pieces, ordered and imported from China. With the end of Parsi trading in China this link is now gone. Many stitches and techniques used in weaving the materials are now forgotten. It is imperative to ensure that this tradition of embroidery is not lost forever.

Its revival and survival has been undertaken by Parzor.

The revival of this craft not only serves the purpose of preserving this craft heritage but also encourages appreciation of the craft and also gives employment and livelihood to craft persons.