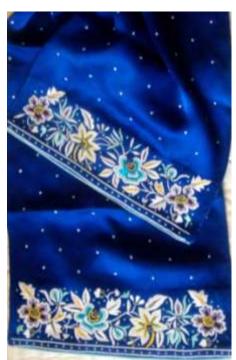

## SILK STOLES

S1. Chrysanthemum Bamboo Pattern

Black, Red, Blue

Approx 72"x12": Rs. 3000/-

Approx 72"x20": Rs. 3400/-

S2. Parsi Border with Dots Black, Red, Blue, Grey, Beige Approx 72"x9": Rs. 2800/-Approx 72"x20": Rs. 4000/-

#### PARSI EMBROIDERY

Parsi embroidery is an artistic and cultural amalgamation of four unique design traditions- Iranian, Indian, Chinese and European. This has resulted in a distinctive style which blends nature's creations, birds-real and exotic, flowers, plant life and animals with elements of mythology. These motifs are skillfully embroidered on kors (borders), garas (saris), jhablas (shirts) and ijars (pants).