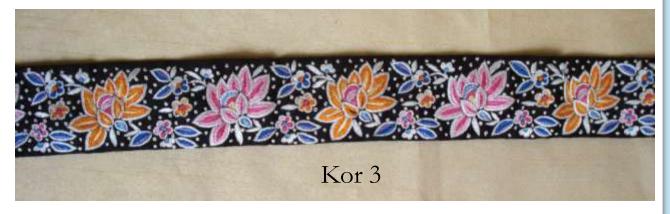

# Hand Embroidered Parsi Kors (Borders)

These can be made to order in the colours of your choice and the length you want.

Kor 3

Price: On

request

Kor 4