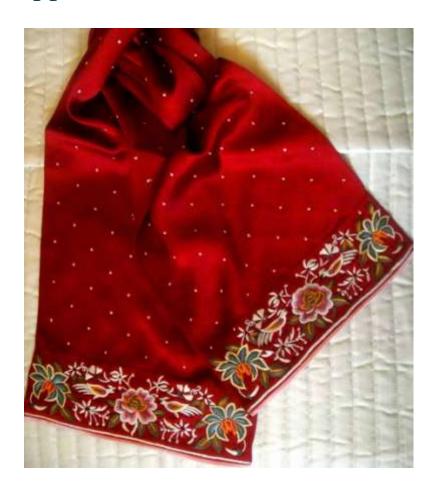

## SILK STOLES

S1. Chrysanthemum Bamboo Pattern

Black, Red, Blue

Approx 72"x12": Rs. 3000/-

Approx 72"x20": Rs. 3400/-

S2. Parsi Border with Dots Black, Red, Blue, Grey, Beige Approx 72"x9": Rs. 2800/-Approx 72"x20": Rs. 4000/-