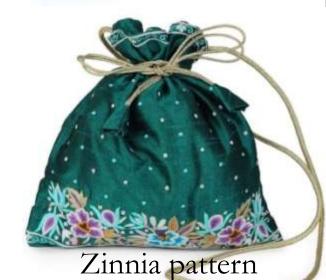

#### Hand Embroidered Potlis

P20. Available in black, purple, teal silver, beige, red, olive green, blue Rs 1100/-

Approx Size: 9" x 91/2"

Zinnia pattern