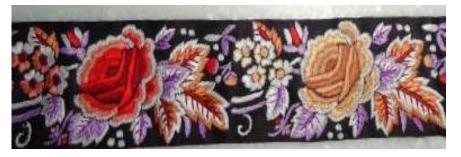

#### PARSI EMBROIDERY

Parsi embroidery is an artistic and cultural amalgamation of four unique design traditions- Iranian, Indian, Chinese and European. This has resulted in a distinctive style which blends nature's creations, birds-real and exotic, flowers, plant life and animals with elements of mythology. These motifs are skillfully embroidered on kors (borders), garas (saris), jhablas (shirts) and ijars (pants).

Parsi embroidery is truly an intercultural art form, which has descended from Achaemenian times in an unbroken continuum. Originally the items came to the Parsis of India as precious pieces, ordered and imported from China. With the end of Parsi trading in China this link is now gone. Many stitches and techniques used in weaving the materials are now forgotten. It is imperative to ensure that this tradition of embroidery is not lost forever.