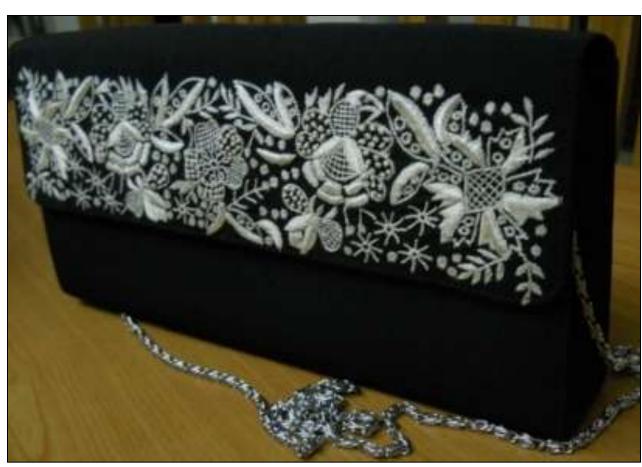

#### Clutch Flap style with detachable metal strap

P4. Kasabi Kor Pattern with brocade background

Black, Red and Blue: Rs 2400/-

Approx Size: Base 9.5", Height 5.5"

P5. Metal Clasp Pattern

Black, Red and Blue: Rs 2200 /-