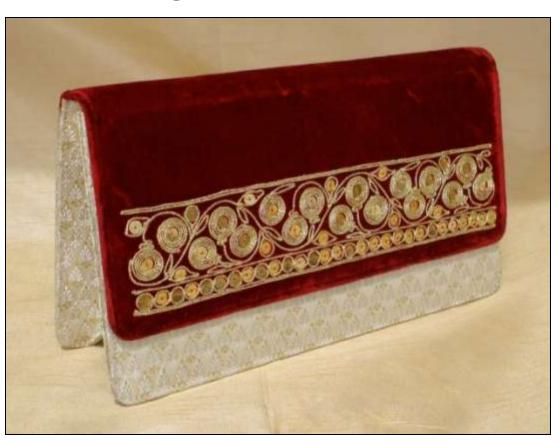

#### Brocade purse with detachable metal strap

P26. Vertical Kasabi pattern (both sides)

Black and gold/silver 2400 /-

Approx Size: Base 8.25", Height 7.5"