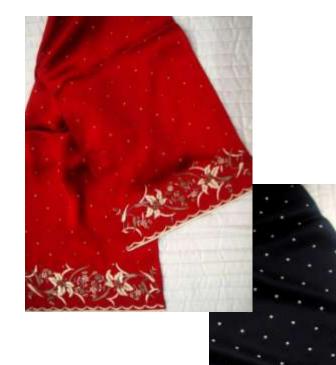

s. 2500/-



## SILK STOLES

S1. Chrysanthemum Bamboo Pattern

Black, Red, Blue

Approx 72"x12": Rs. 3000/-

Approx 72"x20": Rs. 3400/-





S2. Parsi Border with Dots Black, Red, Blue, Grey, Beige Approx 72"x9": Rs. 2800/-Approx 72"x20": Rs. 4000/-



## SILK STOLES





# S4. Multicoloured Flowers (Zinnia)

Black, Red, Blue, Beige, Grey Approx 72"x9": Rs. 2800/-Approx 72"x20": Rs. 4000/-



# SILK STOLES







# **S5. Peacock Border** Black, Red, Blue

Approx 72"x9": Rs. 4200/-Approx 72"x20": Rs. 7500/-







# **S6. Flower Cluster**Black, Red, Blue, Beige, Grey Approx 72"x9": Rs. 2500/Approx 72"x20": Rs. 3500/-







# **S7. Power of Creativity**Black, Red, Blue Approx 72"x12": Rs. 3000/-



#### S8. Lily Border

Black, Red, Blue

Approx 72"x9": Rs. 2000/-Approx 72"x20": Rs. 3000/-





#### S9. Butterfly Pattern

Black, Red, Blue

Approx 72"x12": Rs. 3000/-

Approx 72"x20": Rs. 4000/-







#### S10. White Flower Pattern

Black, Red, Blue

Approx 72"x9": Rs. 2500/-

Approx 72"x20": Rs. 4000/-





# S11. Multicoloured Chrysanthemum and Bird Pattern

SILK STOLES

Black

Approx 72"x20": Rs. 6400/-



#### S12. Multicoloured Rose Pattern

SILK STOLES

Black

Approx 72"x12": Rs. 3000/-



#### White Flower Gara with Pallu

#### Hand Embroidered

Can be made to order in the colours and fabric of your choice







# Lily Full Gara Hand Embroidered

Can be made to order in the colours and fabric of your choice Price: On request







#### Chrysanthemum Pallu Gara

Hand Embroidered

Can be made to order in the colours and fabric of your choice







# White Flower Gara H