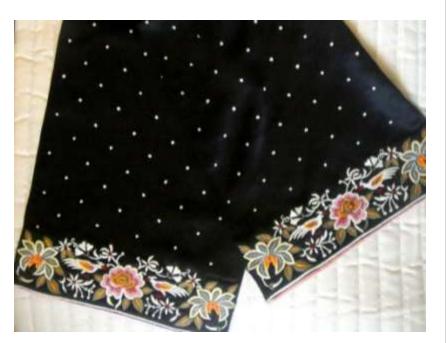

#### PARSI EMBROIDERY

Parsi embroidery is an artistic and cultural amalgamation of four unique design traditions- Iranian, Indian, Chinese and European. This has resulted in a distinctive style which blends nature's creations, birds-real and exotic, flowers, plant life and animals with elements of mythology. These motifs are skillfully embroidered on kors (borders), garas (saris), jhablas (shirts) and ijars (pants).

#### Hand Embroidered Items

**Stoles** 

**Purses** 

Potlis • Wallets

**Borders (Kors)** 

Parsi Gara Saris