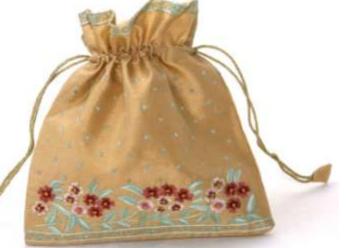

#### Hand Embroidered Potlis

P20. Available in black, purple, teal, silver, beige, red, olive green, blue Rs 1100/-

Approx Size: 9" x 91/2"

Flower cluster pattern

Flower cluster pattern

Lily pattern