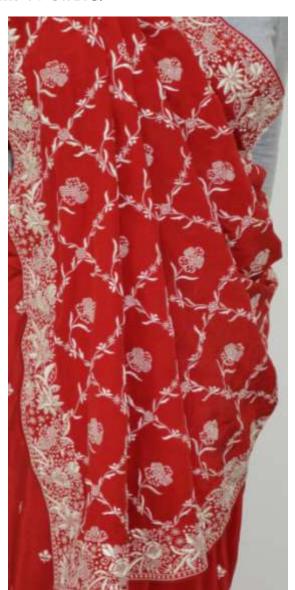

#### White Flower Gara with Pallu

#### Hand Embroidered

Can be made to order in the colours and fabric of your choice