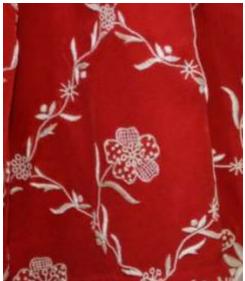

#### White Flower Gara with Pallu

#### Hand Embroidered

Can be made to order in the colours and fabric of your choice