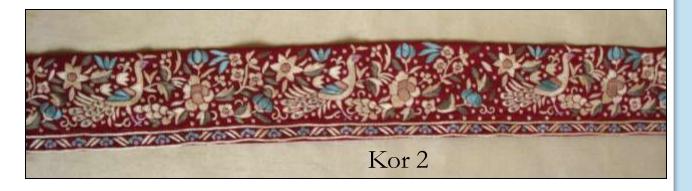

# Hand Embroidered Parsi Kors (Borders)

These can be made to order in the colours of your choice and the length you want

Kor 1

Price: On

request

Kor 2

Price: On

request