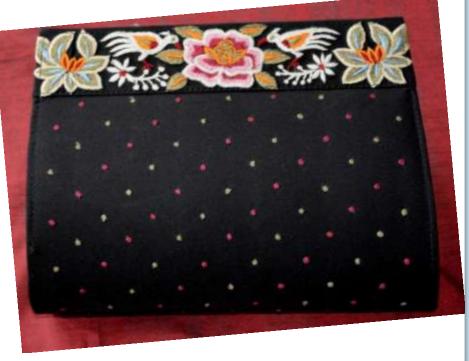

#### Hand Embroidered Potlis

P20. Available in black, purple, teal silver, beige, red, olive green, blue Rs 1100/-

Approx Size: 9" x 91/2"

Zinnia pattern

#### Hand Embroidered Potlis

P20. Available in black, purple, teal, silver, beige, red, olive green, blue Rs 1100/-

Approx Size: 9" x 91/2"

Flower cluster pattern

Flower cluster pattern

Lily pattern