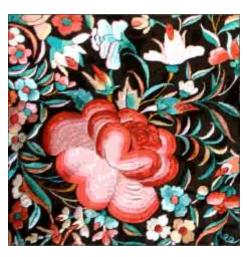

#### PARSI EMBROIDERY

Parsi embroidery is an artistic and cultural amalgamation of four unique design traditions- Iranian, Indian, Chinese and European. This has resulted in a distinctive style which blends nature's creations, birds-real and exotic, flowers, plant life and animals with elements of mythology. These motifs are skillfully embroidered on kors (borders), garas (saris), jhablas (shirts) and ijars (pants).

Parsi embroidery is truly an intercultural art form, which has descended from Achaemenian times in an unbroken continuum. Originally the items came to the Parsis of India as precious pieces, ordered and imported from China. With the end of Parsi trading in China this link is now gone. Many stitches and techniques used in weaving the materials are now forgotten. It is imperative to ensure that this tradition of embroidery is not lost forever.