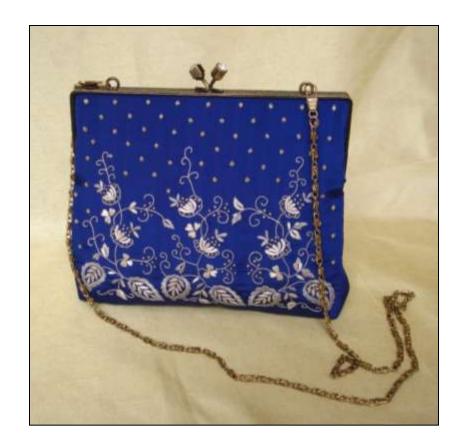

#### LADIES BAGS IN PERSIAN STYLE EMBROIDERY WORK

LB 3. Evening Purse Purple (both sides border) Rs 2200/-Approx Size: 12"x 7"

P 20. Available in black, purple, teal, silver, beige, red, olive green, blue Rs 1100/-