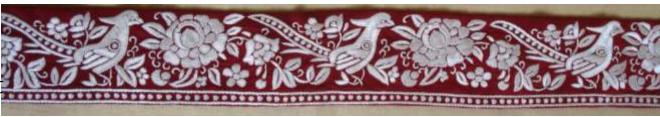

#### Hand Embroidered Parsi Kors (Borders)

These can be made to order in the colours of your choice and the length you want.

#### Kor 5

Price: On request

Kor 5