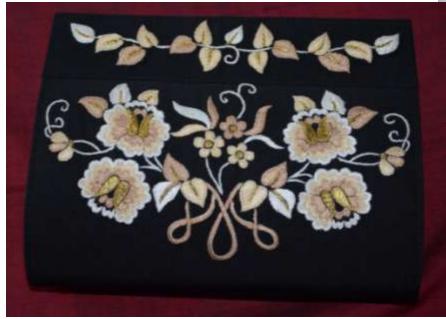

#### Hand Embroidered Potlis

P20. Available in black, purple, teal silver, beige, red, olive green, blue Rs 1100/-

Approx Size: 9" x 91/2"

Zinnia pattern

#### Hand Embroidered Potlis

P20. Available in black, purple, teal, silver, beige, red, olive green, blue Rs 1100/-

Approx Size: 9" x 91/2"

Flower cluster pattern

Flower cluster pattern

Lily pattern