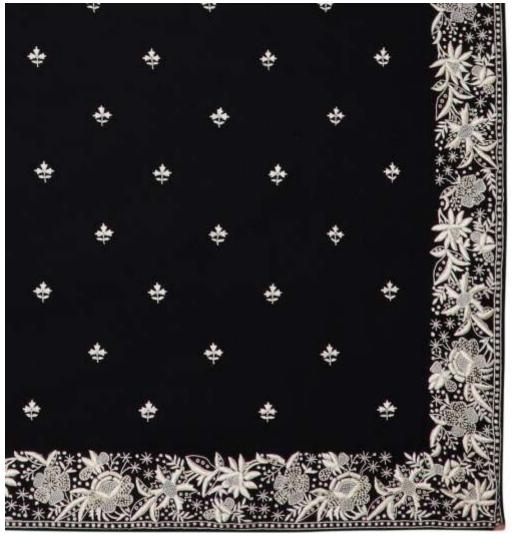

## SILK STOLES

S1. Chrysanthemum Bamboo Pattern

Black, Red, Blue

Approx 72"x12": Rs. 3000/-

Approx 72"x20": Rs. 3400/-

S2. Parsi Border with Dots Black, Red, Blue, Grey, Beige Approx 72"x9": Rs. 2800/-Approx 72"x20": Rs. 4000/-