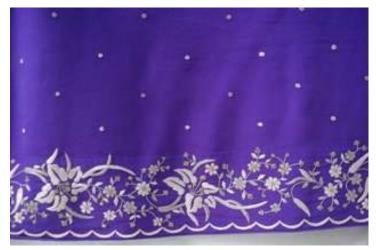

#### PARSI EMBROIDERY

Parsi embroidery is an artistic and cultural amalgamation of four unique design traditions- Iranian, Indian, Chinese and European. This has resulted in a distinctive style which blends nature's creations, birds-real and exotic, flowers, plant life and animals with elements of mythology. These motifs are skillfully embroidered on kors (borders), garas (saris), jhablas (shirts) and ijars (pants).

#### Hand Embroidered Items

**Stoles** 

**Purses** 

Potlis • Wallets

**Borders (Kors)** 

Parsi Gara Saris