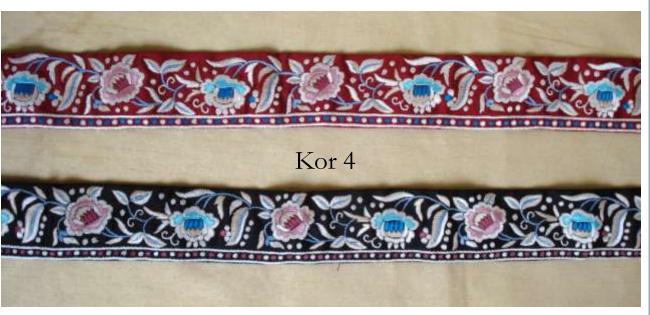

# Hand Embroidered Parsi Kors (Borders)

These can be made to order in the colours of your choice and the length you want.

Kor 3

Price: On

request

Kor 4