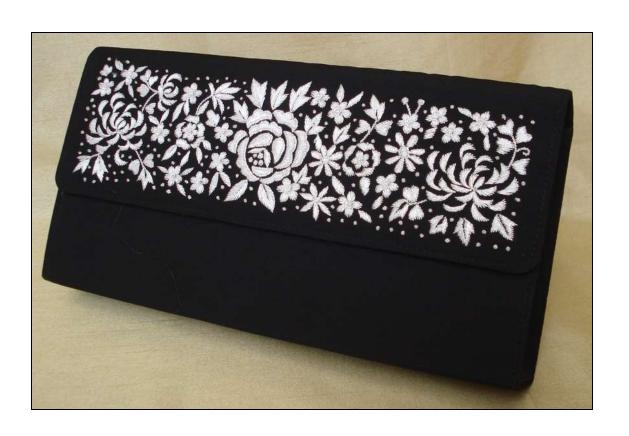

#### Others Embroidered Items

**Mobile Covers • Spectacle Cases** 

Picture Frames • Photo Frames

**Utility Covers • Boxes** 

P21. Pink rose pattern (both sides)

Black 2800 /-

P22. Gul-e-bulbul pattern in golden embroidery (both sides) Black, Red 2800 /-

P23. Lily pattern (both sides)

Black, Red Rs 2800 /-

P24. Parsi border pattern (both sides)

Black, Beige 2400 /-

P25. Large gold rose pattern (only border on both sides)

Black, Red 2400 /-