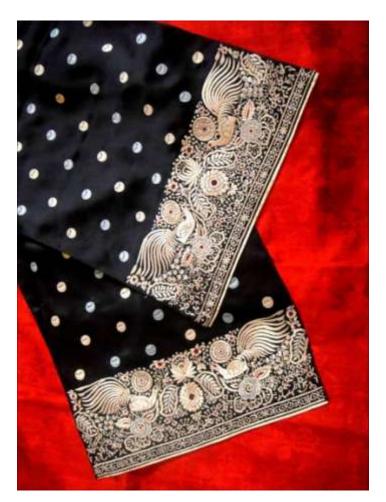

## SILK STOLES

S1. Chrysanthemum Bamboo Pattern

Black, Red, Blue

Approx 72"x12": Rs. 3000/-

Approx 72"x20": Rs. 3400/-

S2. Parsi Border with Dots Black, Red, Blue, Grey, Beige Approx 72"x9": Rs. 2800/-Approx 72"x20": Rs. 4000/-

#### PARSI EMBROIDERY

Parsi embroidery is an artistic and cultural amalgamation of four unique design traditions- Iranian, Indian, Chinese and European. This has resulted in a distinctive style which blends nature's creations, birds-real and exotic, flowers, plant life and animals with elements of mythology. These motifs are skillfully embroidered on kors (borders), garas (saris), jhablas (shirts) and ijars (pants).