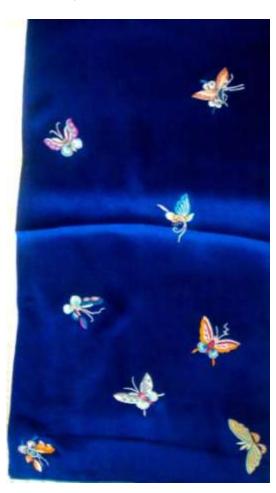

#### Flap Purse with detachable metal strap

P13. Sherry Chrysanthemum Pattern

Black, Red Rs 2200 /-

P16. Butterfly

Black, Red, Blue: Rs 2000 /-

Approx Size: Base 10", Top 8.5", Height 4"

#### S9. Butterfly Pattern

Black, Red, Blue

Approx 72"x12": Rs. 3000/-

Approx 72"x20": Rs. 4000/-