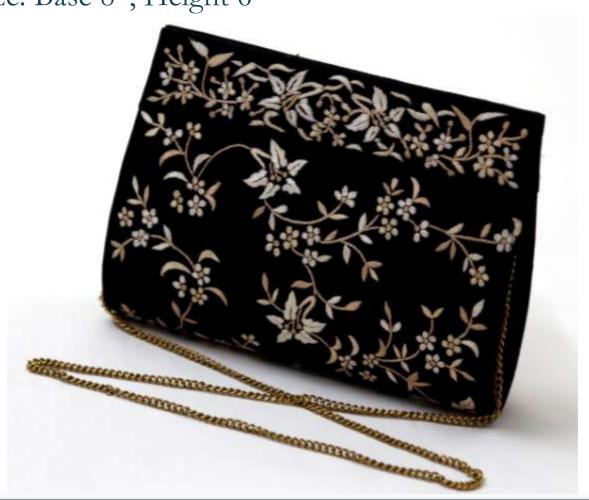

#### Brocade purse with detachable metal strap

P26. Vertical Kasabi pattern (both sides)

Black and gold/silver 2400 /-

Approx Size: Base 8.25", Height 7.5"