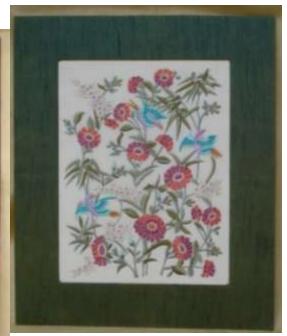

#### PICTURE FRAMES

#### Available in various colors

PF 1 11½"x 8" Rs.900/-

PF 2 11½"x8" Rs.900/- PF 3 15 ½"x13" Rs.1200/- PF 4 11 ½"x8" Rs. 900/-