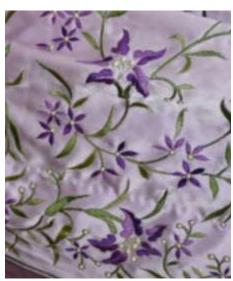

ity**Black, Red, Blue Approx 72"x12": Rs. 3000/-



#### S8. Lily Border

Black, Red, Blue

Approx 72"x9": Rs. 2000/-Approx 72"x20": Rs. 3000/-





#### S9. Butterfly Pattern

Black, Red, Blue

Approx 72"x12": Rs. 3000/-

Approx 72"x20": Rs. 4000/-







#### S10. White Flower Pattern

Black, Red, Blue

Approx 72"x9": Rs. 2500/-

Approx 72"x20": Rs. 4000/-





# S11. Multicoloured Chrysanthemum and Bird Pattern

SILK STOLES

Black

Approx 72"x20": Rs. 6400/-



#### S12. Multicoloured Rose Pattern

SILK STOLES

Black

Approx 72"x12": Rs. 3000/-



#### White Flower Gara with Pallu

#### Hand Embroidered

Can be made to order in the colours and fabric of your choice







# Lily Full Gara Hand Embroidered

Can be made to order in the colours and fabric of your choice Price: On request







#### Chrysanthemum Pallu Gara

Hand Embroidered

Can be made to order in the colours and fabric of your choice







# White Flower Gara Hand Embroidered





Can be made to order in the colours and fabric of your choice Price: On request

# Chrysanthemum Gara Hand Embroidered



Can be made to order in the colours and fabric of your choice



#### Peacock with Kanda Papeta Gara

Hand Embroidered



Can be made to order in the colours and fabric of your choice



#### Ambi Gara with *Pallu*

Hand Embroidered

This item can be made to order in the colours and fabric of your choice



# **Lily Gara**Hand Embroidered



This item can be made to order in the colours and fabric of your choice Price: On request



# Gul-e-Bulbul Full Gara Hand Embroidered



This item can be made to order