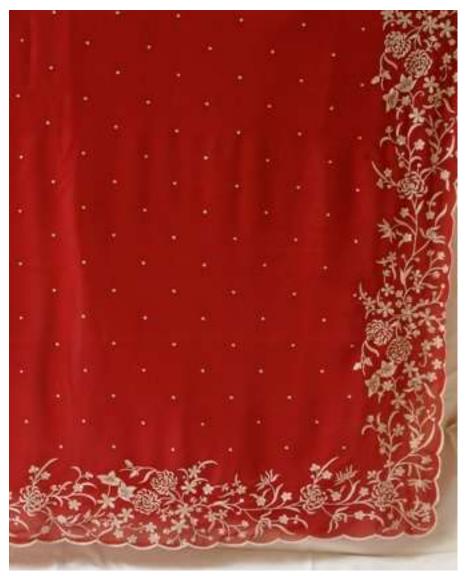

## SILK STOLES

S1. Chrysanthemum Bamboo Pattern

Black, Red, Blue

Approx 72"x12": Rs. 3000/-

Approx 72"x20": Rs. 3400/-

S2. Parsi Border with Dots Black, Red, Blue, Grey, Beige Approx 72"x9": Rs. 2800/-Approx 72"x20": Rs. 4000/-