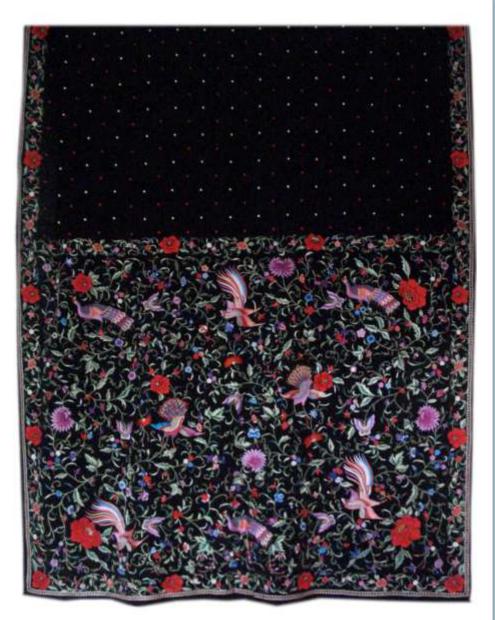

#### PARSI EMBROIDERY

Parsi embroidery is an artistic and cultural amalgamation of four unique design traditions- Iranian, Indian, Chinese and European. This has resulted in a distinctive style which blends nature's creations, birds-real and exotic, flowers, plant life and animals with elements of mythology. These motifs are skillfully embroidered on kors (borders), garas (saris), jhablas (shirts) and ijars (pants).

#### Hand Embroidered Items

**Stoles** 

**Purses** 

Potlis • Wallets

**Borders (Kors)** 

Parsi Gara Saris