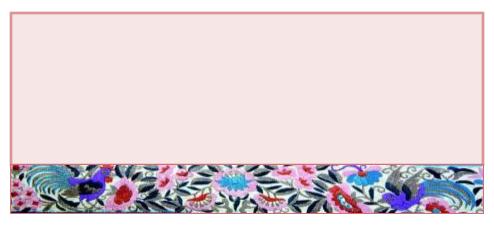

#### PARSI EMBROIDERY

Parsi embroidery is an artistic and cultural amalgamation of four unique design traditions- Iranian, Indian, Chinese and European. This has resulted in a distinctive style which blends nature's creations, birds-real and exotic, flowers, plant life and animals with elements of mythology. These motifs are skillfully embroidered on kors (borders), garas (saris), jhablas (shirts) and ijars (pants).

Parsi embroidery is truly an intercultural art form, which has descended from Achaemenian times in an unbroken continuum. Originally the items came to the Parsis of India as precious pieces, ordered and imported from China. With the end of Parsi trading in China this link is now gone. Many stitches and techniques used in weaving the materials are now forgotten. It is imperative to ensure that this tradition of embroidery is not lost forever.