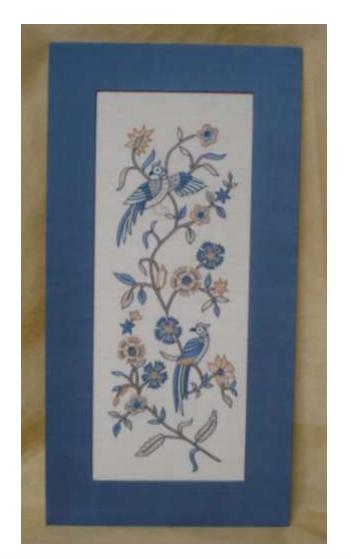

#### PICTURE FRAMES

Hand Embroidered

PF 5

Simurgh Pattern

Rs 1500/-

Approx Size: 11½" x 8"