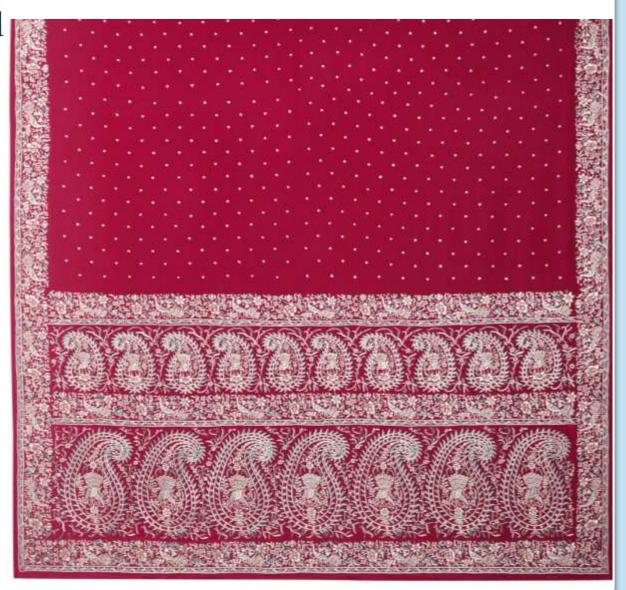

#### PARSI EMBROIDERY

Parsi embroidery is an artistic and cultural amalgamation of four unique design traditions- Iranian, Indian, Chinese and European. This has resulted in a distinctive style which blends nature's creations, birds-real and exotic, flowers, plant life and animals with elements of mythology. These motifs are skillfully embroidered on kors (borders), garas (saris), jhablas (shirts) and ijars (pants).

#### Hand Embroidered Items

**Stoles** 

**Purses** 

Potlis • Wallets

**Borders (Kors)** 

Parsi Gara Saris