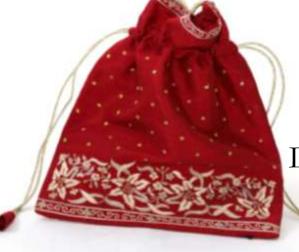

#### Hand Embroidered Potlis

#### Hand Embroidered Potlis

P20. Available in black, purple, teal, silver, beige, red, olive green, blue Rs 1100/-

Approx Size: 9" x 91/2"

Flower cluster pattern

Flower cluster pattern

Lily pattern