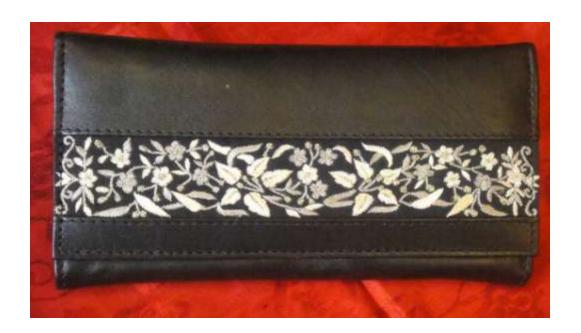

## Embroidered Leather Wallets

Lily Border

W2 Rectangular: 7 1/4" x 41/4": Rs. 2500/-