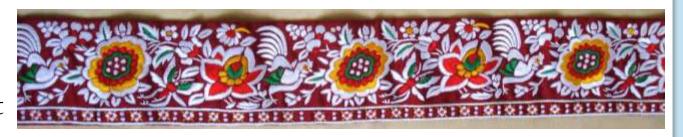

#### Hand Embroidered Parsi Kors (Borders)

These can be made to order in the colours of your choice and the length you want.

#### Kor 6

Price: On request

Kor 6