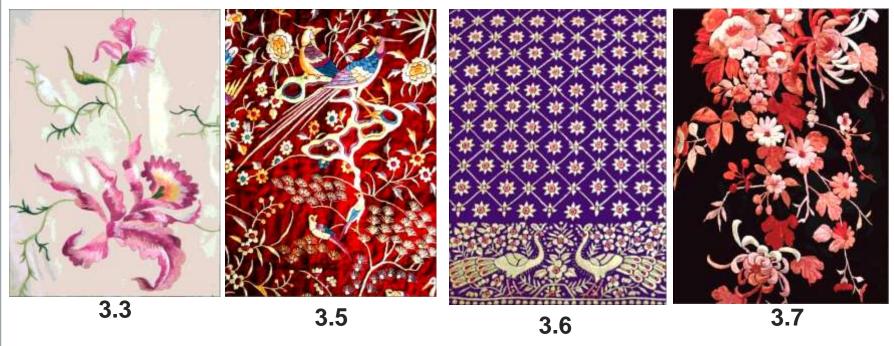

### with traditional Parsi textile designs

Parzor Crafts has created stationery items based on traditional designs from our textile heritage. Each card carries an explanation of the meaning and symbolism of the textile and its motifs. These are available for you and support our research. Please get yourself these beautiful items with Parsi textile designs and support the preservation of our heritage.

#### Sets of 10 Cards with Envelopes

Big Size: All 6"x 41/2"

Rs: 200/-

Blank

3.8

Sets of 10 Cards with Envelopes

Medium Size: 4<sup>1</sup>/<sub>4</sub>" x 2<sup>3</sup>/<sub>4</sub>"

Rs: 100/-