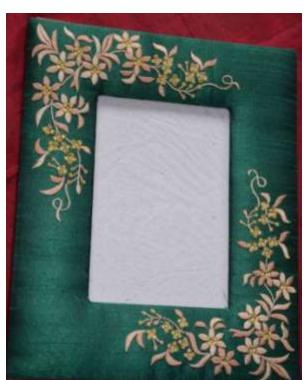

#### PICTURE FRAMES

Hand Embroidered

PF 5

Simurgh Pattern

Rs 1500/-

Approx Size: 11½" x 8"