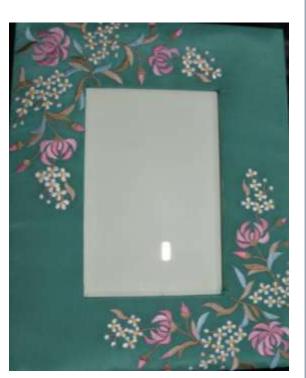

#### Kor 7



Kor 7

### MOBILE COVERS

MC: Available in black, red, beige

Rs 300/-

Approx Size: 6" x 31/4"





#### UTILITY MOBILE COVER CUM PURSE

Available in black with long strap

various patterns

Black, red

Size: 6.75" x 4.25"

Rs 550/-



#### SPECTACLE CASES

SC: Available in black, red, beige

Price: Rs 300/-

Approx Size: 7" x 3"





#### PICTURE FRAMES

#### Available in various colors









PF 1 11½"x 8" Rs.900/-

PF 2 11½"x8" Rs.900/- PF 3 15 ½"x13" Rs.1200/- PF 4 11 ½"x8" Rs. 900/-

#### PICTURE FRAMES

Hand Embroidered

PF 5

Simurgh Pattern

Rs 1500/-

Approx Size: 11½" x 8"



## PICTURE FRAMES

#### Hand Embroidered



PF 6 11½"x 13" Rs.1500/-



PF 7 12<sup>1</sup>/<sub>4</sub>"x 13 <sup>3</sup>/<sub>4</sub>" Rs.1500/-

# PHOTO FRAMES

PhF 10"x 8" Rs.700/-







# PHOTO FRAMES

PhF 10"x 8" Rs.700/-







# PHOTO FRAMES

PhF 10"x 8" Rs.700/-







#### EMBROIDERED BOXES

Available in black, red, green, purple

Price: Rs 400/-

Approx Size:

Diameter 6"









#### **CARDS**

### with traditional Parsi textile designs

Parzor Crafts has created stationery items based on traditional designs from our textile heritage. Each card carries an explanation of the meaning and symbolism of the textile and its motifs. These are available for you and support our research. Please get yourself these beautiful items with Parsi textile designs and support the preservation of our heritage.

#### Sets of 10 Cards with Envelopes



Big Size: All 6"x 41/2"

Rs: 200/-

Blank



3.8



Sets of 10 Cards with Envelopes







Medium Size: 4<sup>1</sup>/<sub>4</sub>"