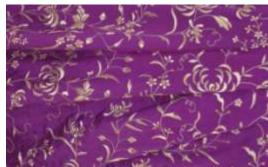

#### PARSI EMBROIDERY

Parsi embroidery is an artistic and cultural amalgamation of four unique design traditions- Iranian, Indian, Chinese and European. This has resulted in a distinctive style which blends nature's creations, birds-real and exotic, flowers, plant life and animals with elements of mythology. These motifs are skillfully embroidered on kors (borders), garas (saris), jhablas (shirts) and ijars (pants).

#### White Flower Gara with Pallu

# Lily Full Gara Hand Embroidered

Can be made to order in the colours and fabric of your choice Price: On request

# White Flower Gara Hand Embroidered

Can be made to order in the colours and fabric of your choice Price: On request

# Chrysanthemum Gara Hand Embroidered

Can be made to order in the colours and fabric of your choice

# Gul-e-Bulbul Full Gara Hand Embroidered

This item can be made to order in the colours and fabric of your choice