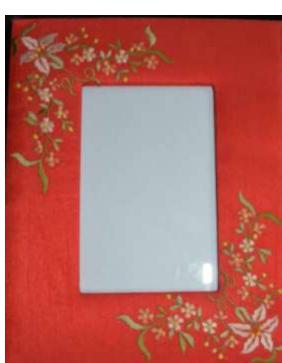

#### Kor 7



Kor 7

### MOBILE COVERS

MC: Available in black, red, beige

Rs 300/-

Approx Size: 6" x 31/4"





#### UTILITY MOBILE COVER CUM PURSE

Available in black with long strap

various patterns

Black, red

Size: 6.75" x 4.25"

Rs 550/-



#### SPECTACLE CASES

SC: Available in black, red, beige

Price: Rs 300/-

Approx Size: 7" x 3"





#### PICTURE FRAMES

#### Available in various colors









PF 1 11½"x 8" Rs.900/-

PF 2 11½"x8" Rs.900/- PF 3 15 ½"x13" Rs.1200/- PF 4 11 ½"x8" Rs. 900/-

#### PICTURE FRAMES

Hand Embroidered

PF 5

Simurgh Pattern

Rs 1500/-

Approx Size: 11½" x 8"



## PICTURE FRAMES

#### Hand Embroidered



PF 6 11½"x 13" Rs.1500/-



PF 7 12<sup>1</sup>/<sub>4</sub>"x 13 <sup>3</sup>/<sub>4</sub>" Rs.1500/-

# PHOTO FRAMES

PhF 10"x 8" Rs.700/-







# PHOTO FRAMES

PhF 10"x 8" Rs.700/-







# PHOTO FRAMES

PhF 10"x 8" Rs.700/-







#### EMBROIDERED BOXES

Available in black, red, green, purple

Price: Rs 400/-

Approx Size:

Diameter 6"









#### **CARDS**

### with traditional Parsi textile designs

Parzor Crafts has created stationery items based on traditional designs from our textile heritage. Each card carries an explanation of the meaning and symbolism of the textile and its motifs. These are available for you and support our research. Please get yourself these beautiful items with Parsi textile designs and support the preservation of our heritage.

#### Sets of 10 Cards with Envelopes



Big Size: All 6"x 41/2"

Rs: 200/-

Blank



3.8



Sets of 10 Cards with Envelopes







Medium Size: 4<sup>1</sup>/<sub>4</sub>