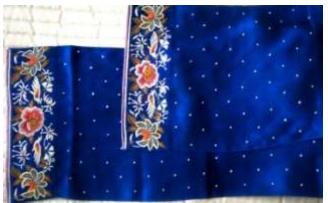

#### PARSI EMBROIDERY

Parsi embroidery is an artistic and cultural amalgamation of four unique design traditions- Iranian, Indian, Chinese and European. This has resulted in a distinctive style which blends nature's creations, birds-real and exotic, flowers, plant life and animals with elements of mythology. These motifs are skillfully embroidered on kors (borders), garas (saris), jhablas (shirts) and ijars (pants).

#### Hand Embroidered Items

**Stoles** 

**Purses** 

Potlis • Wallets

**Borders (Kors)** 

Parsi Gara Saris