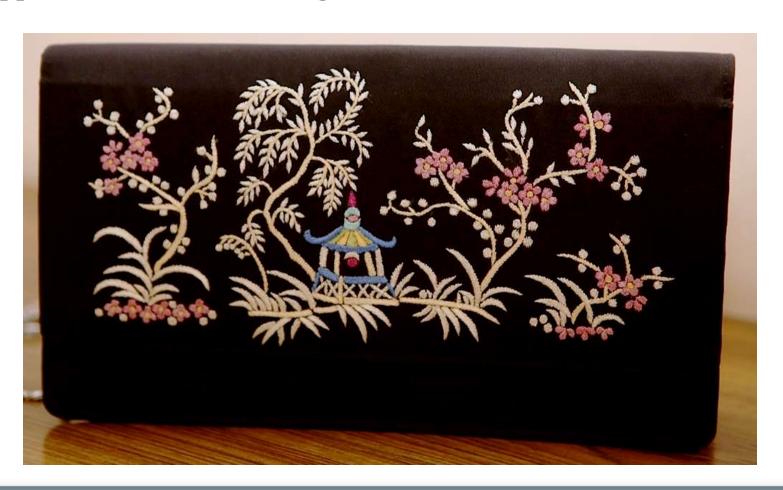

## Flap purse with detachable metal strap

P28. Sherry Cheena-cheeni style

Black 2400 /-

P29. Cheena-cheeni style

Black 2400 /-

P1. Gul-e-Bulbul Border

Black, Red and Blue Rs 2200/-