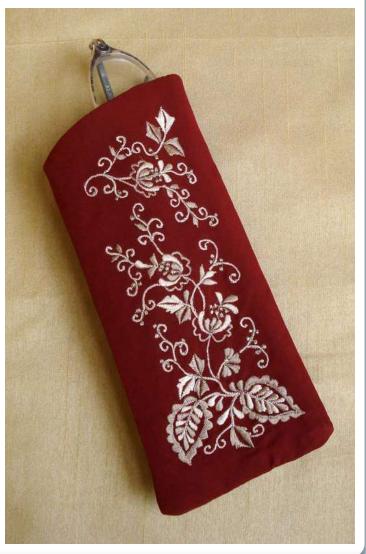

#### Others Embroidered Items

**Mobile Covers • Spectacle Cases** 

Picture Frames • Photo Frames

**Utility Covers • Boxes** 

P21. Pink rose pattern (both sides)

Black 2800 /-

P22. Gul-e-bulbul pattern in golden embroidery (both sides) Black, Red 2800 /-

#### SPECTACLE CASES

SC: Available in black, red, beige

Price: Rs 300/-

Approx Size: 7" x 3"