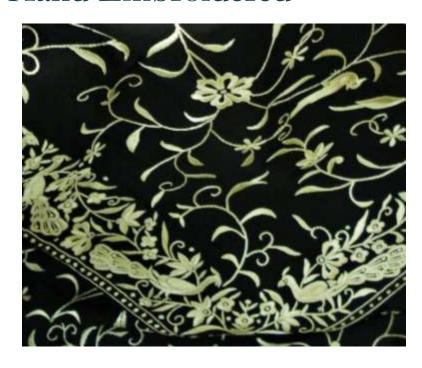

#### PARSI EMBROIDERY

Parsi embroidery is an artistic and cultural amalgamation of four unique design traditions- Iranian, Indian, Chinese and European. This has resulted in a distinctive style which blends nature's creations, birds-real and exotic, flowers, plant life and animals with elements of mythology. These motifs are skillfully embroidered on kors (borders), garas (saris), jhablas (shirts) and ijars (pants).

Parsi embroidery is truly an intercultural art form, which has descended from Achaemenian times in an unbroken continuum. Originally the items came to the Parsis of India as precious pieces, ordered and imported from China. With the end of Parsi trading in China this link is now gone. Many stitches and techniques used in weaving the materials are now forgotten. It is imperative to ensure that this tradition of embroidery is not lost forever.