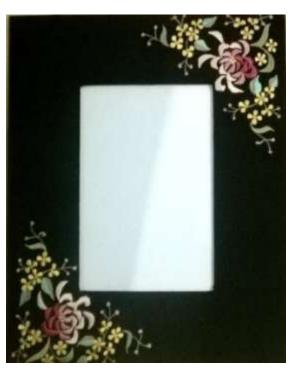

## PICTURE FRAMES

#### Hand Embroidered

PF 6 11½"x 13" Rs.1500/-

PF 7 12<sup>1</sup>/<sub>4</sub>"x 13 <sup>3</sup>/<sub>4</sub>" Rs.1500/-