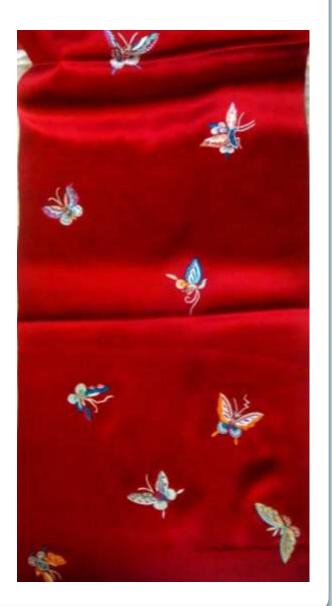

#### Flap Purse with detachable metal strap

P13. Sherry Chrysanthemum Pattern

Black, Red Rs 2200 /-

P16. Butterfly

Black, Red, Blue: Rs 2000 /-

Approx Size: Base 10", Top 8.5", Height 4"

#### S9. Butterfly Pattern

Black, Red, Blue

Approx 72"x12": Rs. 3000/-

Approx 72"x20": Rs. 4000/-