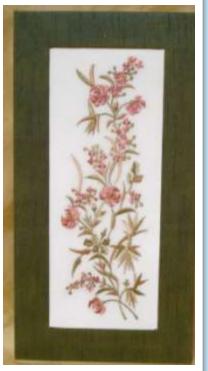

#### PICTURE FRAMES

#### Available in various colors

PF 1 11½"x 8" Rs.900/-

PF 2 11½"x8" Rs.900/- PF 3 15 ½"x13" Rs.1200/- PF 4 11 ½"x8" Rs. 900/-