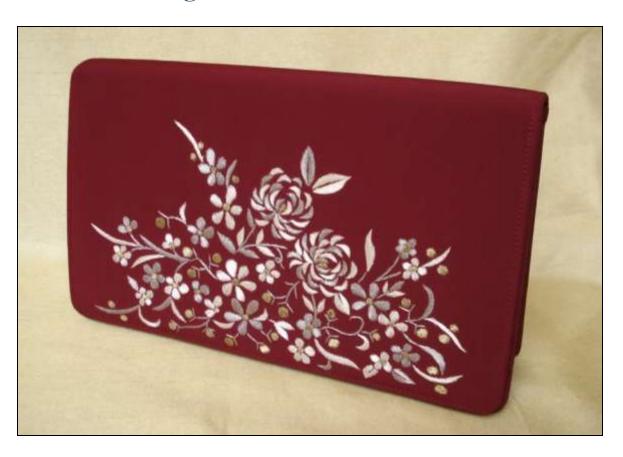

#### Love Flap Purse with detachable metal strap

P19. Rose and Chrysanthemum

Black, Red Rs 2200 /-

Approx Size: Base 10", Height 51/4"