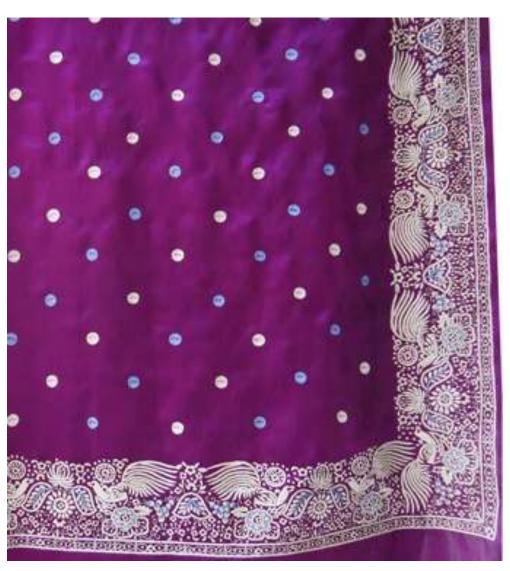

#### PARSI EMBROIDERY

Parsi embroidery is an artistic and cultural amalgamation of four unique design traditions- Iranian, Indian, Chinese and European. This has resulted in a distinctive style which blends nature's creations, birds-real and exotic, flowers, plant life and animals with elements of mythology. These motifs are skillfully embroidered on kors (borders), garas (saris), jhablas (shirts) and ijars (pants).

#### Hand Embroidered Items

**Stoles** 

**Purses** 

Potlis • Wallets

**Borders (Kors)** 

Parsi Gara Saris