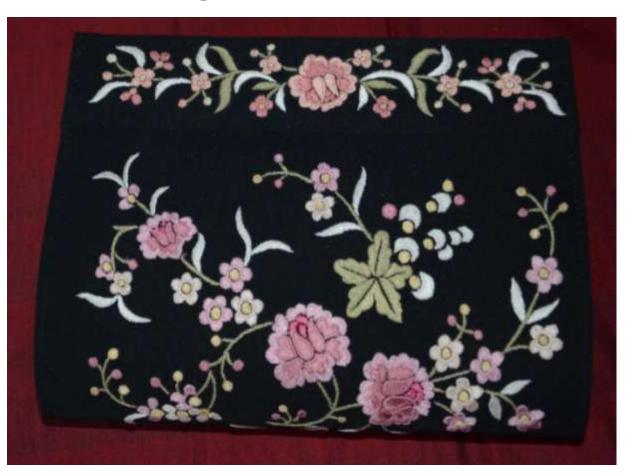

#### PARSI EMBROIDERY

Parsi embroidery is an artistic and cultural amalgamation of four unique design traditions- Iranian, Indian, Chinese and European. This has resulted in a distinctive style which blends nature's creations, birds-real and exotic, flowers, plant life and animals with elements of mythology. These motifs are skillfully embroidered on kors (borders), garas (saris), jhablas (shirts) and ijars (pants).

#### Hand Embroidered Items

**Stoles** 

**Purses** 

Potlis • Wallets

**Borders (Kors)** 

Parsi Gara Saris

#### Others Embroidered Items

**Mobile Covers • Spectacle Cases** 

Picture Frames • Photo Frames

**Utility Covers • Boxes** 

P21. Pink rose pattern (both sides)

Black 2800 /-

P22. Gul-e-bulbul pattern in golden embroidery (both sides) Black, Red 2800 /-