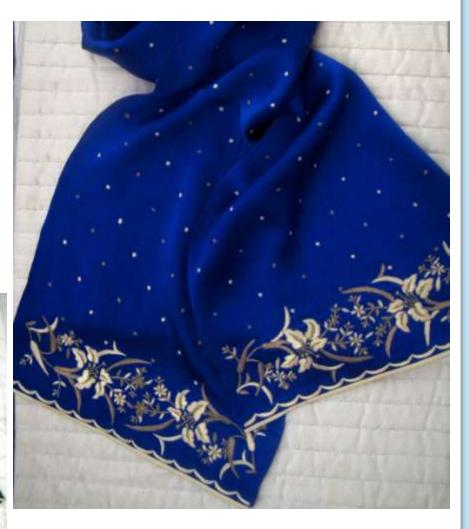

## SILK STOLES

S1. Chrysanthemum Bamboo Pattern

Black, Red, Blue

Approx 72"x12": Rs. 3000/-

Approx 72"x20": Rs. 3400/-

S2. Parsi Border with Dots Black, Red, Blue, Grey, Beige Approx 72"x9": Rs. 2800/-Approx 72"x20": Rs. 4000/-