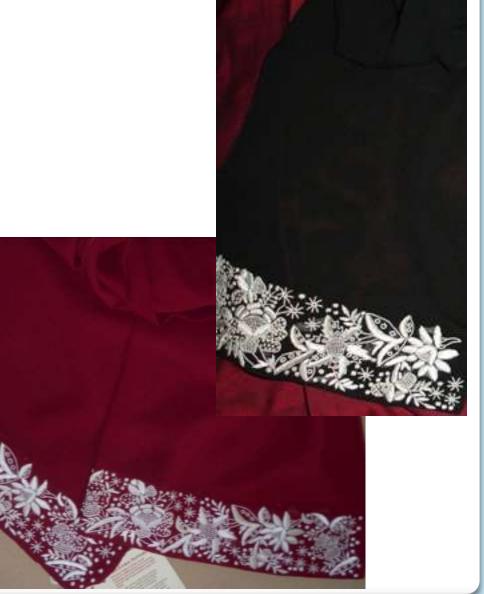

#### White Flower Gara with Pallu

# White Flower Gara Hand Embroidered

Can be made to order in the colours and fabric of your choice Price: On request