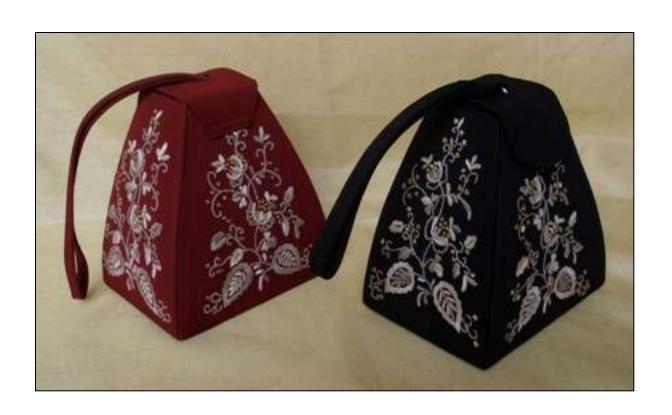

## Box purse with wrist strap

P17. Box Purse Floral Pattern

Black, Red Rs 2200 /-

Approx Size: Base 4½" x 3¼", Height 5"