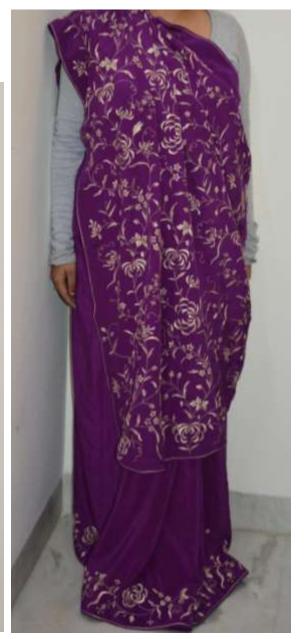

#### PARSI EMBROIDERY

Parsi embroidery is an artistic and cultural amalgamation of four unique design traditions- Iranian, Indian, Chinese and European. This has resulted in a distinctive style which blends nature's creations, birds-real and exotic, flowers, plant life and animals with elements of mythology. These motifs are skillfully embroidered on kors (borders), garas (saris), jhablas (shirts) and ijars (pants).

#### White Flower Gara with Pallu

# Lily Full Gara Hand Embroidered

Can be made to order in the colours and fabric of your choice Price: On request

# White Flower Gara Hand Embroidered

Can be made to order in the colours and fabric of your choice Price: On request

# Chrysanthemum Gara Hand Embroidered

Can be made to order in the colours and fabric of your choice

# Gul-e-Bulbul Full Gara Hand Embroidered

This item can be made to order in the colours and fabric of your choice