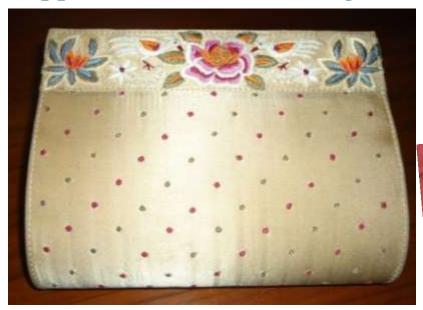

#### Hand Embroidered Potlis

P20. Available in black, purple, teal silver, beige, red, olive green, blue Rs 1100/-

Approx Size: 9" x 91/2"

Zinnia pattern

#### Hand Embroidered Potlis

P20. Available in black, purple, teal, silver, beige, red, olive green, blue Rs 1100/-

Approx Size: 9" x 91/2"

Flower cluster pattern

Flower cluster pattern

Lily pattern