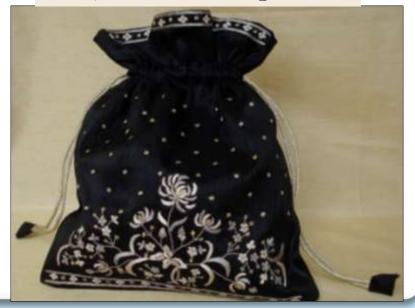

#### Hand Embroidered Potlis

#### Hand Embroidered Potlis

P20. Available in black, purple, teal silver, beige, red, olive green, blue Rs 1100/-

Approx Size: 9" x 91/2"

Zinnia pattern