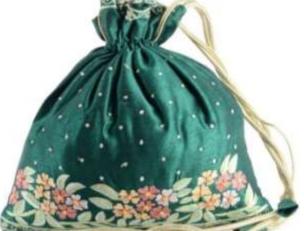

#### Hand Embroidered Potlis

P20. Available in black, purple, teal, silver, beige, red, olive green, blue Rs 1100/-

Approx Size: 9" x 91/2"

Flower cluster pattern

Flower cluster pattern

Lily pattern