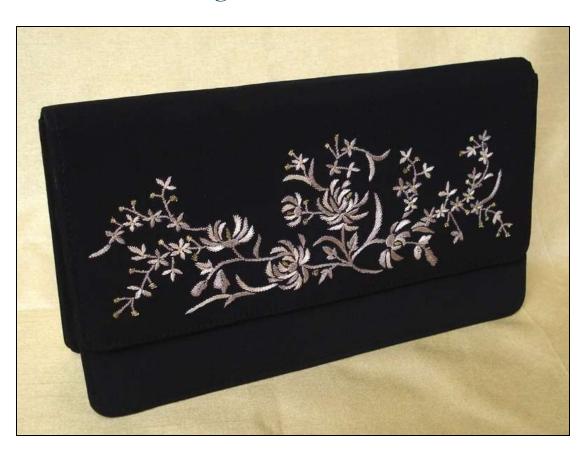

#### Love Flap Purse with detachable metal strap

P19. Rose and Chrysanthemum

Black, Red Rs 2200 /-

Approx Size: Base 10", Height 51/4"