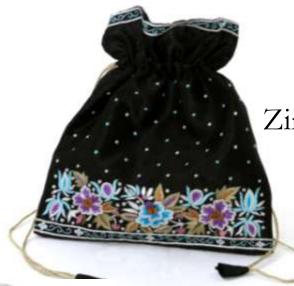

#### Hand Embroidered Potlis

#### Hand Embroidered Potlis

P20. Available in black, purple, teal silver, beige, red, olive green, blue Rs 1100/-

Approx Size: 9" x 91/2"

Zinnia pattern