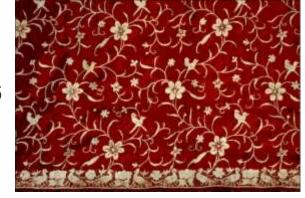

#### PARSI EMBROIDERY

Parsi embroidery is an artistic and cultural amalgamation of four unique design traditions- Iranian, Indian, Chinese and European. This has resulted in a distinctive style which blends nature's creations, birds-real and exotic, flowers, plant life and animals with elements of mythology. These motifs are skillfully embroidered on kors (borders), garas (saris), jhablas (shirts) and ijars (pants).

Parsi embroidery is truly an intercultural art form, which has descended from Achaemenian times in an unbroken continuum. Originally the items came to the Parsis of India as precious pieces, ordered and imported from China. With the end of Parsi trading in China this link is now gone. Many stitches and techniques used in weaving the materials are now forgotten. It is imperative to ensure that this tradition of embroidery is not lost forever.