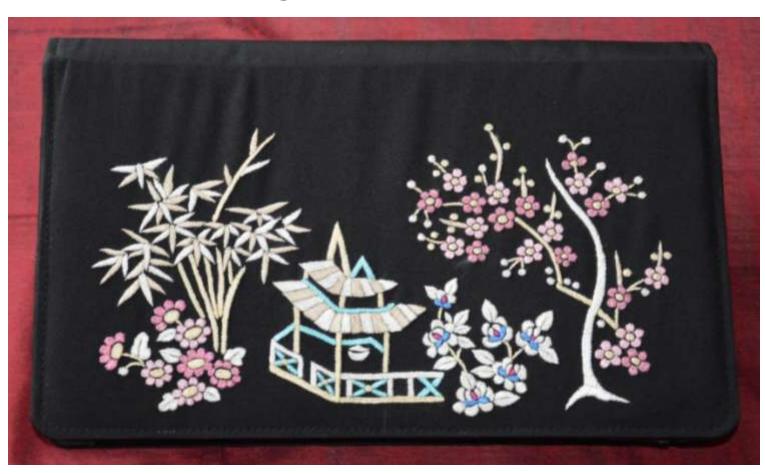

#### Flap purse with detachable metal strap

P27. Toxy Cheena-cheeni style

Black 2400 /-