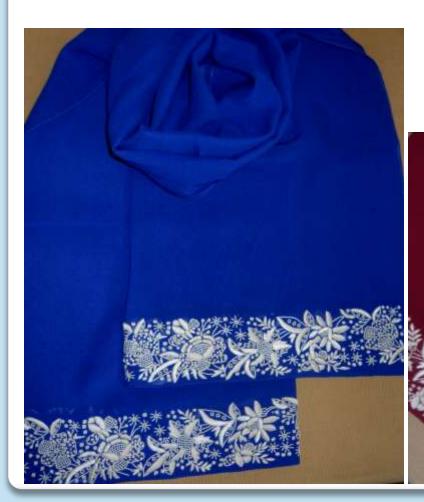

#### White Flower Gara with Pallu

# White Flower Gara Hand Embroidered

Can be made to order in the colours and fabric of your choice Price: On request