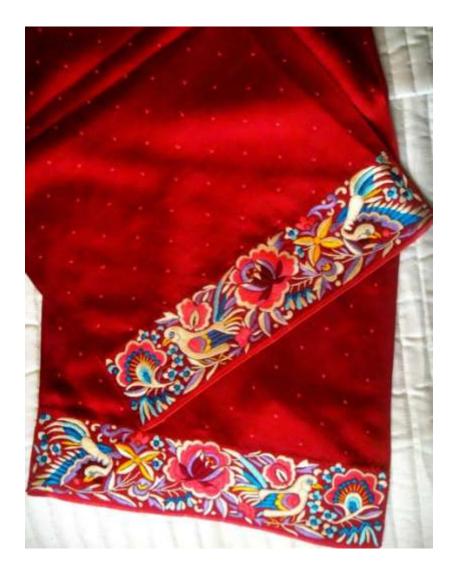

#### PARSI EMBROIDERY

Parsi embroidery is an artistic and cultural amalgamation of four unique design traditions- Iranian, Indian, Chinese and European. This has resulted in a distinctive style which blends nature's creations, birds-real and exotic, flowers, plant life and animals with elements of mythology. These motifs are skillfully embroidered on kors (borders), garas (saris), jhablas (shirts) and ijars (pants).

#### Hand Embroidered Items

**Stoles** 

**Purses** 

Potlis • Wallets

**Borders (Kors)** 

Parsi Gara Saris