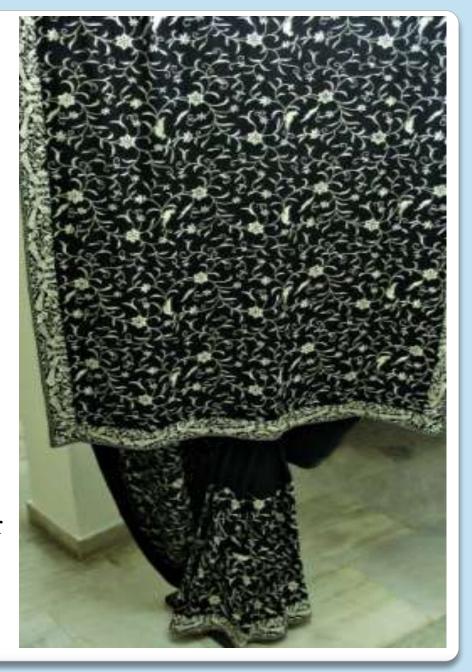

#### White Flower Gara with Pallu

#### Hand Embroidered

Can be made to order in the colours and fabric of your choice