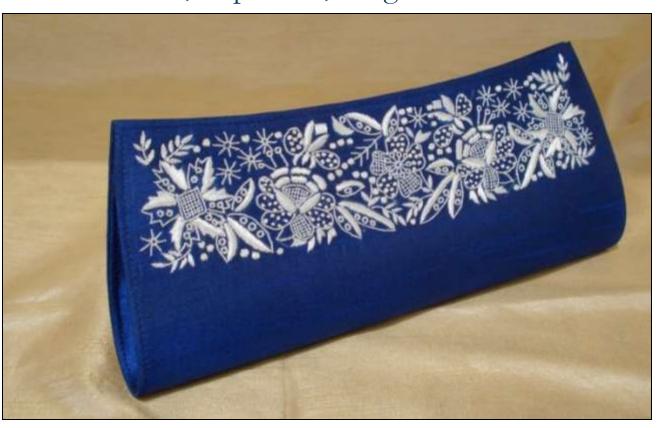

## SILK STOLES

S1. Chrysanthemum Bamboo Pattern

Black, Red, Blue

Approx 72"x12": Rs. 3000/-

Approx 72"x20": Rs. 3400/-

S2. Parsi Border with Dots Black, Red, Blue, Grey, Beige Approx 72"x9": Rs. 2800/-Approx 72"x20": Rs. 4000/-