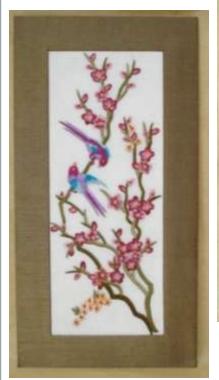

#### PARSI EMBROIDERY

Parsi embroidery is an artistic and cultural amalgamation of four unique design traditions- Iranian, Indian, Chinese and European. This has resulted in a distinctive style which blends nature's creations, birds-real and exotic, flowers, plant life and animals with elements of mythology. These motifs are skillfully embroidered on kors (borders), garas (saris), jhablas (shirts) and ijars (pants).

Parsi embroidery is truly an intercultural art form, which has descended from Achaemenian times in an unbroken continuum. Originally the items came to the Parsis of India as precious pieces, ordered and imported from China. With the end of Parsi trading in China this link is now gone. Many stitches and techniques used in weaving the materials are now forgotten. It is imperative to ensure that this tradition of embroidery is not lost forever.