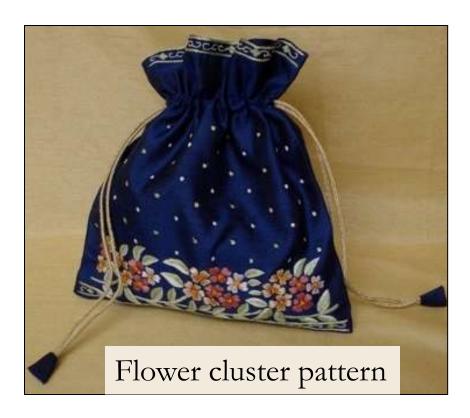

#### Hand Embroidered Potlis

P20. Available in black, purple, teal silver, beige, red, olive green, blue Rs 1100/-

Approx Size: 9" x 91/2"

Zinnia pattern

#### Hand Embroidered Potlis

P20. Available in black, purple, teal, silver, beige, red, olive green, blue Rs 1100/-

Approx Size: 9" x 91/2"

Flower cluster pattern

Flower cluster pattern

Lily pattern