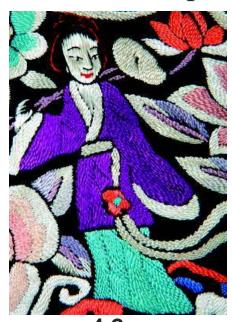

#### PARSI EMBROIDERY

Parsi embroidery is an artistic and cultural amalgamation of four unique design traditions- Iranian, Indian, Chinese and European. This has resulted in a distinctive style which blends nature's creations, birds-real and exotic, flowers, plant life and animals with elements of mythology. These motifs are skillfully embroidered on kors (borders), garas (saris), jhablas (shirts) and ijars (pants).

Parsi embroidery is truly an intercultural art form, which has descended from Achaemenian times in an unbroken continuum. Originally the items came to the Parsis of India as precious pieces, ordered and imported from China. With the end of Parsi trading in China this link is now gone. Many stitches and techniques used in weaving the materials are now forgotten. It is imperative to ensure that this tradition of embroidery is not lost forever.