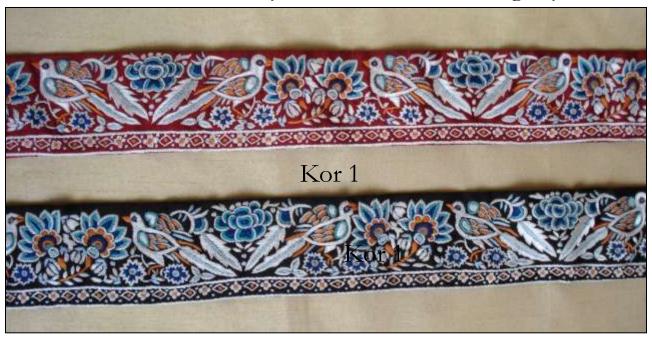

# Hand Embroidered Parsi Kors (Borders)

These can be made to order in the colours of your choice and the length you want

Kor 1

Price: On

request

Kor 2

Price: On

request