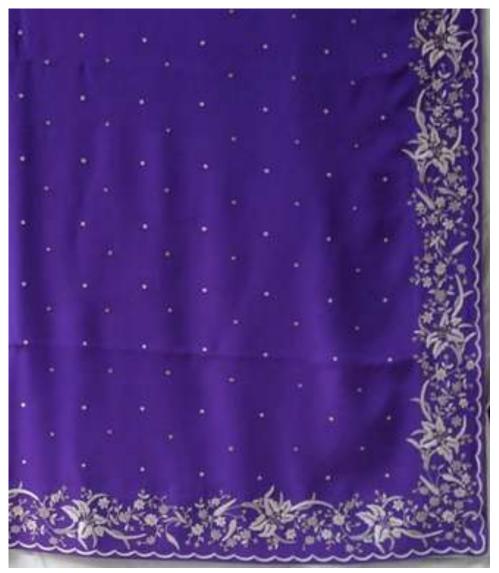

#### PARSI EMBROIDERY

Parsi embroidery is an artistic and cultural amalgamation of four unique design traditions- Iranian, Indian, Chinese and European. This has resulted in a distinctive style which blends nature's creations, birds-real and exotic, flowers, plant life and animals with elements of mythology. These motifs are skillfully embroidered on kors (borders), garas (saris), jhablas (shirts) and ijars (pants).

#### Hand Embroidered Items

**Stoles** 

**Purses** 

Potlis • Wallets

**Borders (Kors)** 

Parsi Gara Saris