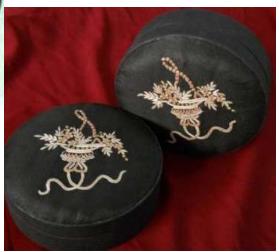

#### Others Embroidered Items

**Mobile Covers • Spectacle Cases** 

Picture Frames • Photo Frames

**Utility Covers • Boxes** 

P21. Pink rose pattern (both sides)

Black 2800 /-

P22. Gul-e-bulbul pattern in golden embroidery (both sides) Black, Red 2800 /-

P23. Lily pattern (both sides)

Black, Red Rs 2800 /-

P24. Parsi border pattern (both sides)

Black, Beige 2400 /-

P25. Large gold rose pattern (only border on both sides)

Black, Red 2400 /-