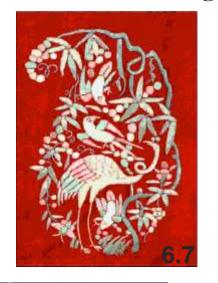

#### PARSI EMBROIDERY

Parsi embroidery is an artistic and cultural amalgamation of four unique design traditions- Iranian, Indian, Chinese and European. This has resulted in a distinctive style which blends nature's creations, birds-real and exotic, flowers, plant life and animals with elements of mythology. These motifs are skillfully embroidered on kors (borders), garas (saris), jhablas (shirts) and ijars (pants).

Parsi embroidery is truly an intercultural art form, which has descended from Achaemenian times in an unbroken continuum. Originally the items came to the Parsis of India as precious pieces, ordered and imported from China. With the end of Parsi trading in China this link is now gone. Many stitches and techniques used in weaving the materials are now forgotten. It is imperative to ensure that this tradition of embroidery is not lost forever.