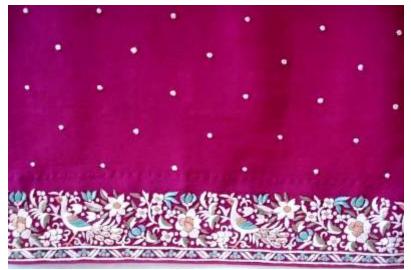

## SILK STOLES

S1. Chrysanthemum Bamboo Pattern

Black, Red, Blue

Approx 72"x12": Rs. 3000/-

Approx 72"x20": Rs. 3400/-

S2. Parsi Border with Dots Black, Red, Blue, Grey, Beige Approx 72"x9": Rs. 2800/-Approx 72"x20": Rs. 4000/-