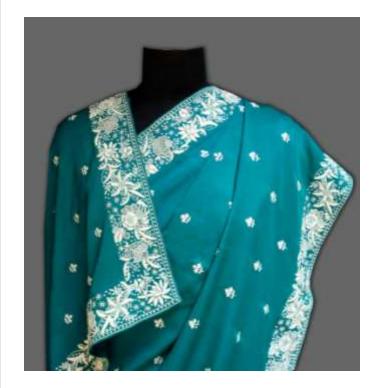

#### PARSI EMBROIDERY

Parsi embroidery is an artistic and cultural amalgamation of four unique design traditions- Iranian, Indian, Chinese and European. This has resulted in a distinctive style which blends nature's creations, birds-real and exotic, flowers, plant life and animals with elements of mythology. These motifs are skillfully embroidered on kors (borders), garas (saris), jhablas (shirts) and ijars (pants).

#### LADIES BAGS IN PERSIAN STYLE EMBROIDERY WORK

LB 3. Evening Purse Purple (both sides border) Rs 2200/-Approx Size: 12"x 7"

P 20. Available in black, purple, teal, silver, beige, red, olive green, blue Rs 1100/-