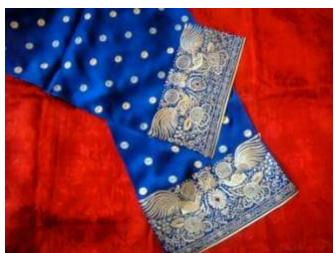

## SILK STOLES

S1. Chrysanthemum Bamboo Pattern

Black, Red, Blue

Approx 72"x12": Rs. 3000/-

Approx 72"x20": Rs. 3400/-

S2. Parsi Border with Dots Black, Red, Blue, Grey, Beige Approx 72"x9": Rs. 2800/-Approx 72"x20": Rs. 4000/-

#### PARSI EMBROIDERY

Parsi embroidery is an artistic and cultural amalgamation of four unique design traditions- Iranian, Indian, Chinese and European. This has resulted in a distinctive style which blends nature's creations, birds-real and exotic, flowers, plant life and animals with elements of mythology. These motifs are skillfully embroidered on kors (borders), garas (saris), jhablas (shirts) and ijars (pants).