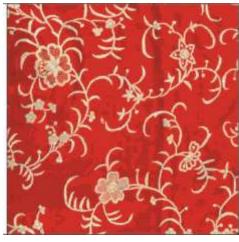

#### PARSI EMBROIDERY

Parsi embroidery is an artistic and cultural amalgamation of four unique design traditions- Iranian, Indian, Chinese and European. This has resulted in a distinctive style which blends nature's creations, birds-real and exotic, flowers, plant life and animals with elements of mythology. These motifs are skillfully embroidered on kors (borders), garas (saris), jhablas (shirts) and ijars (pants).

Parsi embroidery is truly an intercultural art form, which has descended from Achaemenian times in an unbroken continuum. Originally the items came to the Parsis of India as precious pieces, ordered and imported from China. With the end of Parsi trading in China this link is now gone. Many stitches and techniques used in weaving the materials are now forgotten. It is imperative to ensure that this tradition of embroidery is not lost forever.