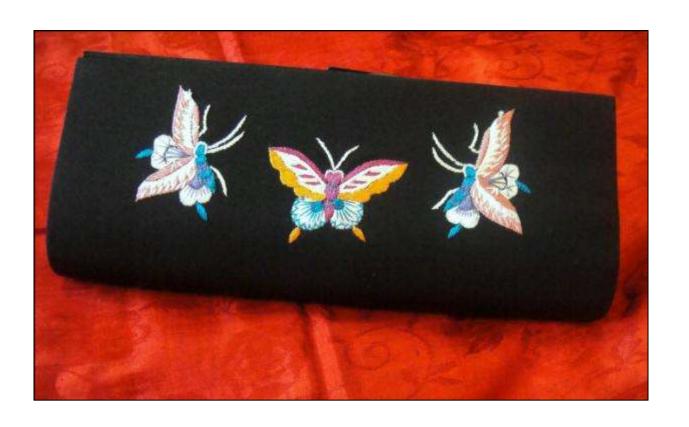

#### Flap Purse with detachable metal strap

P13. Sherry Chrysanthemum Pattern

Black, Red Rs 2200 /-

P16. Butterfly

Black, Red, Blue: Rs 2000 /-

Approx Size: Base 10", Top 8.5", Height 4"