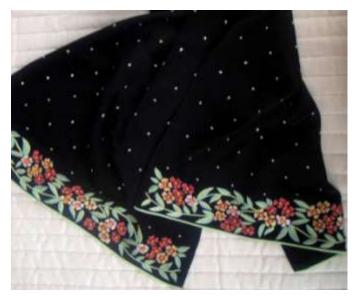

## SILK STOLES

S1. Chrysanthemum Bamboo Pattern

Black, Red, Blue

Approx 72"x12": Rs. 3000/-

Approx 72"x20": Rs. 3400/-

S2. Parsi Border with Dots Black, Red, Blue, Grey, Beige Approx 72"x9": Rs. 2800/-Approx 72"x20": Rs. 4000/-

## SILK STOLES