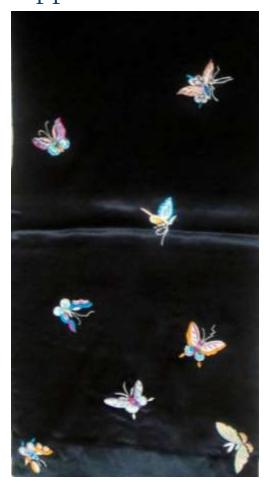

#### S9. Butterfly Pattern

Black, Red, Blue

Approx 72"x12": Rs. 3000/-

Approx 72"x20": Rs. 4000/-