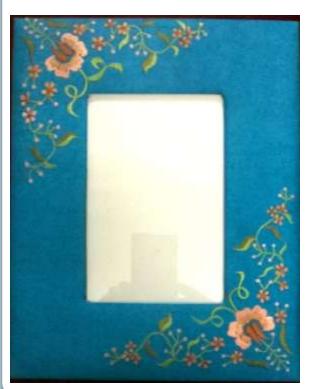

#### PICTURE FRAMES

#### Available in various colors

PF 1 11½"x 8" Rs.900/-

PF 2 11½"x8" Rs.900/- PF 3 15 ½"x13" Rs.1200/- PF 4 11 ½"x8" Rs. 900/-