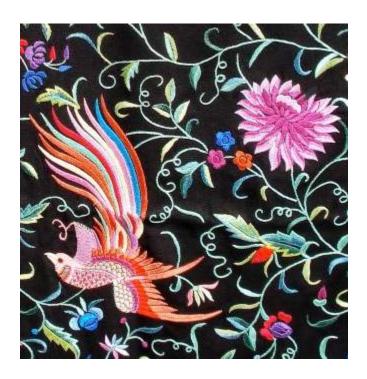

#### PARSI EMBROIDERY

Parsi embroidery is an artistic and cultural amalgamation of four unique design traditions- Iranian, Indian, Chinese and European. This has resulted in a distinctive style which blends nature's creations, birds-real and exotic, flowers, plant life and animals with elements of mythology. These motifs are skillfully embroidered on kors (borders), garas (saris), jhablas (shirts) and ijars (pants).

Parsi embroidery is truly an intercultural art form, which has descended from Achaemenian times in an unbroken continuum. Originally the items came to the Parsis of India as precious pieces, ordered and imported from China. With the end of Parsi trading in China this link is now gone. Many stitches and techniques used in weaving the materials are now forgotten. It is imperative to ensure that this tradition of embroidery is not lost forever.