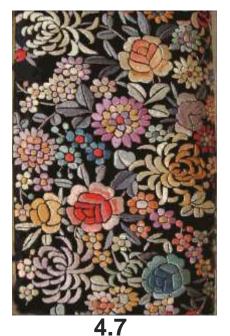

## SILK STOLES

S1. Chrysanthemum Bamboo Pattern

Black, Red, Blue

Approx 72"x12": Rs. 3000/-

Approx 72"x20": Rs. 3400/-

S2. Parsi Border with Dots Black, Red, Blue, Grey, Beige Approx 72"x9": Rs. 2800/-Approx 72"x20": Rs. 4000/-

# S4. Multicoloured Flowers (Zinnia)

Black, Red, Blue, Beige, Grey Approx 72"x9": Rs. 2800/-Approx 72"x20": Rs. 4000/-

# **S6. Flower Cluster**Black, Red, Blue, Beige, Grey Approx 72"x9": Rs. 2500/Approx 72"x20": Rs. 3500/-