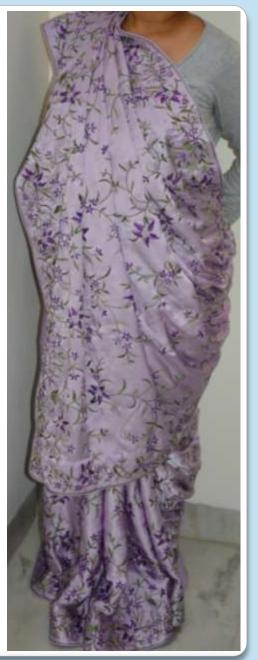

*Black, Red, Blue Approx 72"x12": Rs. 3000/-



#### S8. Lily Border

Black, Red, Blue

Approx 72"x9": Rs. 2000/-Approx 72"x20": Rs. 3000/-





#### S9. Butterfly Pattern

Black, Red, Blue

Approx 72"x12": Rs. 3000/-

Approx 72"x20": Rs. 4000/-







#### S10. White Flower Pattern

Black, Red, Blue

Approx 72"x9": Rs. 2500/-

Approx 72"x20": Rs. 4000/-





# S11. Multicoloured Chrysanthemum and Bird Pattern

SILK STOLES

Black

Approx 72"x20": Rs. 6400/-



#### S12. Multicoloured Rose Pattern

SILK STOLES

Black

Approx 72"x12": Rs. 3000/-



#### White Flower Gara with Pallu

#### Hand Embroidered

Can be made to order in the colours and fabric of your choice







# Lily Full Gara Hand Embroidered

Can be made to order in the colours and fabric of your choice Price: On request







#### Chrysanthemum Pallu Gara

Hand Embroidered

Can be made to order in the colours and fabric of your choice







# White Flower Gara Hand Embroidered





Can be made to order in the colours and fabric of your choice Price: On request

# Chrysanthemum Gara Hand Embroidered



Can be made to order in the colours and fabric of your choice



#### Peacock with Kanda Papeta Gara

Hand Embroidered



Can be made to order in the colours and fabric of your choice



#### Ambi Gara with *Pallu*

Hand Embroidered

This item can be made to order in the colours and fabric of your choice



# **Lily Gara**Hand Embroidered



This item can be made to order in the colours and fabric of your choice Price: On request



# Gul-e-Bulbul Full Gara Hand Embroidered



This item can be made to order in