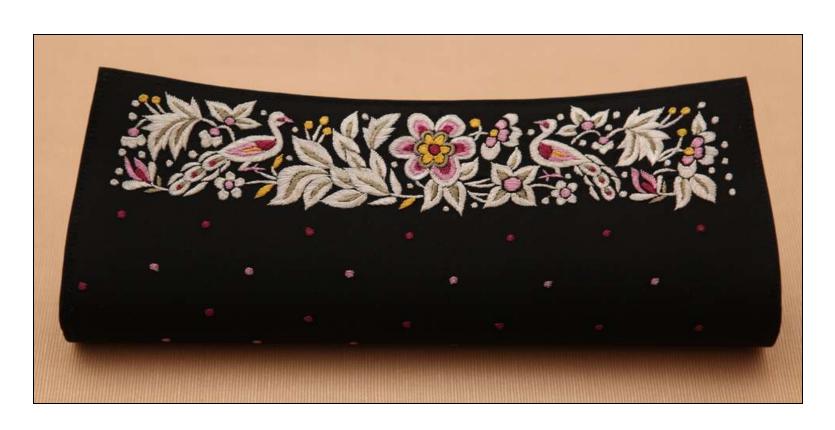

#### Love Flap Purse with detachable metal strap

P19. Rose and Chrysanthemum

Black, Red Rs 2200 /-

Approx Size: Base 10", Height 51/4"