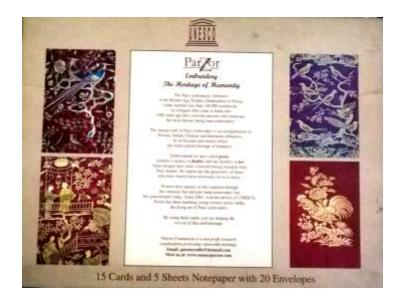

### with traditional Parsi textile designs

Parzor Crafts has created stationery items based on traditional designs from our textile heritage. Each card carries an explanation of the meaning and symbolism of the textile and its motifs. These are available for you and support our research. Please get yourself these beautiful items with Parsi textile designs and support the preservation of our heritage.

#### Gift Box

15 cards of assorted sizes (of the above 4 designs) and 5 decorative letter- paper sheets. With 20 envelopes.

Rs: 350/-