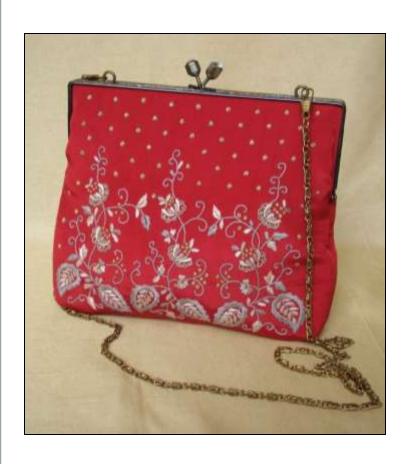

#### LADIES BAGS IN PERSIAN STYLE EMBROIDERY WORK

LB 3. Evening Purse Purple (both sides border) Rs 2200/-Approx Size: 12"x 7"

P 20. Available in black, purple, teal, silver, beige, red, olive green, blue Rs 1100/-