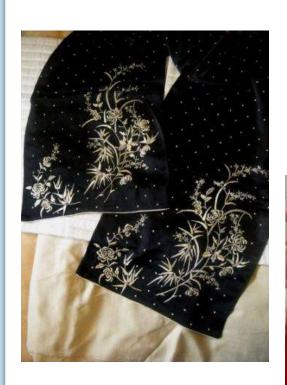

#### S8. Lily Border

Black, Red, Blue

Approx 72"x9": Rs. 2000/-Approx 72"x20": Rs. 3000/-