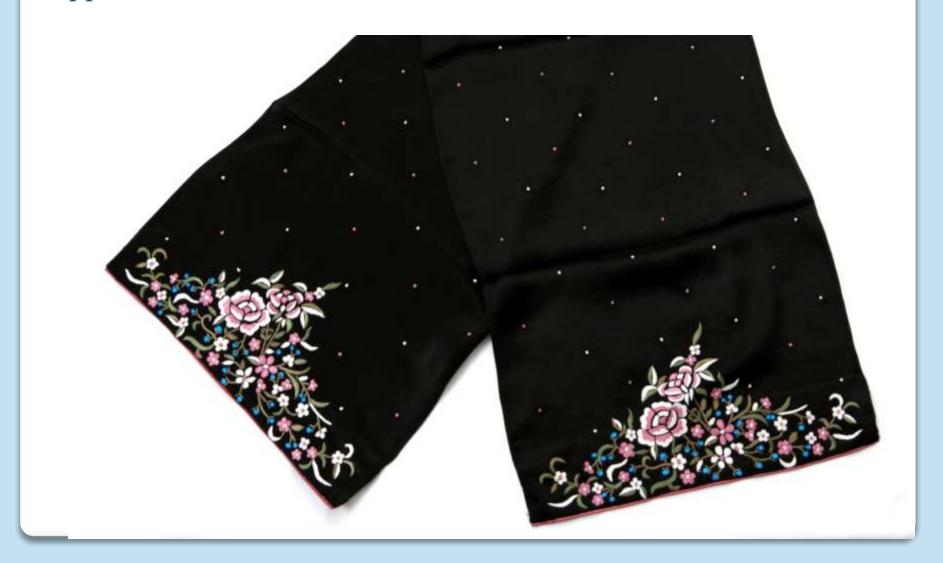

## SILK STOLES

S1. Chrysanthemum Bamboo Pattern

Black, Red, Blue

Approx 72"x12": Rs. 3000/-

Approx 72"x20": Rs. 3400/-

S2. Parsi Border with Dots Black, Red, Blue, Grey, Beige Approx 72"x9": Rs. 2800/-Approx 72"x20": Rs. 4000/-