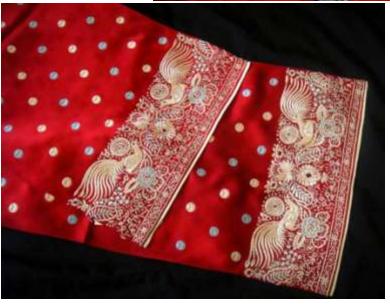

#### PARSI EMBROIDERY

Parsi embroidery is an artistic and cultural amalgamation of four unique design traditions- Iranian, Indian, Chinese and European. This has resulted in a distinctive style which blends nature's creations, birds-real and exotic, flowers, plant life and animals with elements of mythology. These motifs are skillfully embroidered on kors (borders), garas (saris), jhablas (shirts) and ijars (pants).

#### Hand Embroidered Items

**Stoles** 

**Purses** 

Potlis • Wallets

**Borders (Kors)** 

Parsi Gara Saris