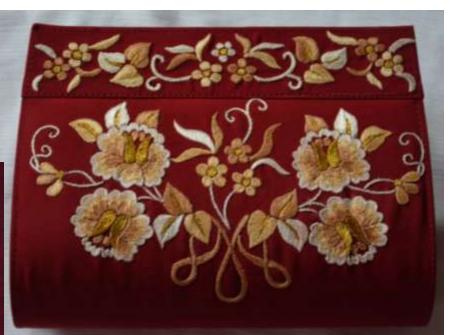

#### Love Flap Purse with detachable metal strap

P19. Rose and Chrysanthemum

Black, Red Rs 2200 /-

Approx Size: Base 10", Height 51/4"