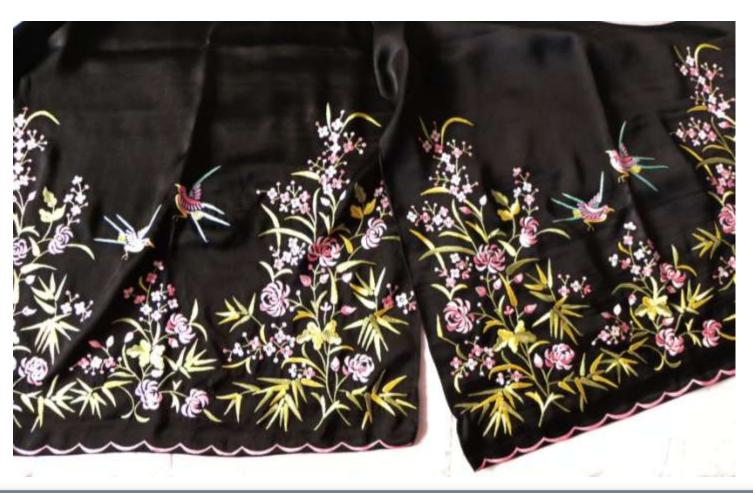

## SILK STOLES

S1. Chrysanthemum Bamboo Pattern

Black, Red, Blue

Approx 72"x12": Rs. 3000/-

Approx 72"x20": Rs. 3400/-

S2. Parsi Border with Dots Black, Red, Blue, Grey, Beige Approx 72"x9": Rs. 2800/-Approx 72"x20": Rs. 4000/-