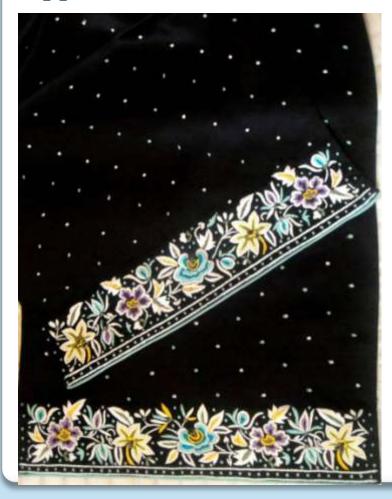

#### PARSI EMBROIDERY

Parsi embroidery is an artistic and cultural amalgamation of four unique design traditions- Iranian, Indian, Chinese and European. This has resulted in a distinctive style which blends nature's creations, birds-real and exotic, flowers, plant life and animals with elements of mythology. These motifs are skillfully embroidered on kors (borders), garas (saris), jhablas (shirts) and ijars (pants).

#### Hand Embroidered Items

**Stoles** 

**Purses** 

Potlis • Wallets

**Borders (Kors)** 

Parsi Gara Saris