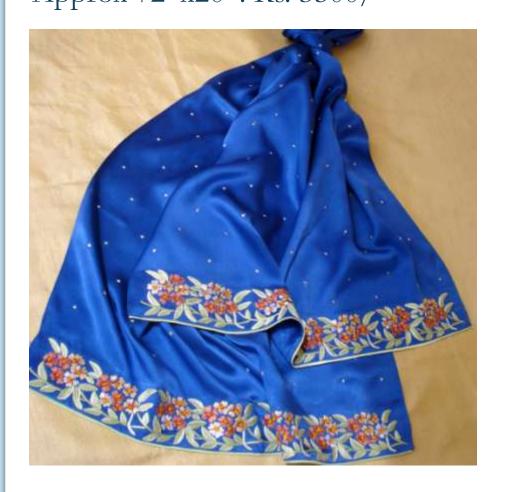

## SILK STOLES

S1. Chrysanthemum Bamboo Pattern

Black, Red, Blue

Approx 72"x12": Rs. 3000/-

Approx 72"x20": Rs. 3400/-

S2. Parsi Border with Dots Black, Red, Blue, Grey, Beige Approx 72"x9": Rs. 2800/-Approx 72"x20": Rs. 4000/-