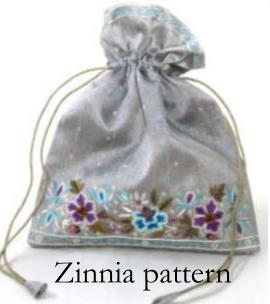

#### Hand Embroidered Potlis

P20. Available in black, purple, teal silver, beige, red, olive green, blue Rs 1100/-

Approx Size: 9" x 91/2"

Zinnia pattern